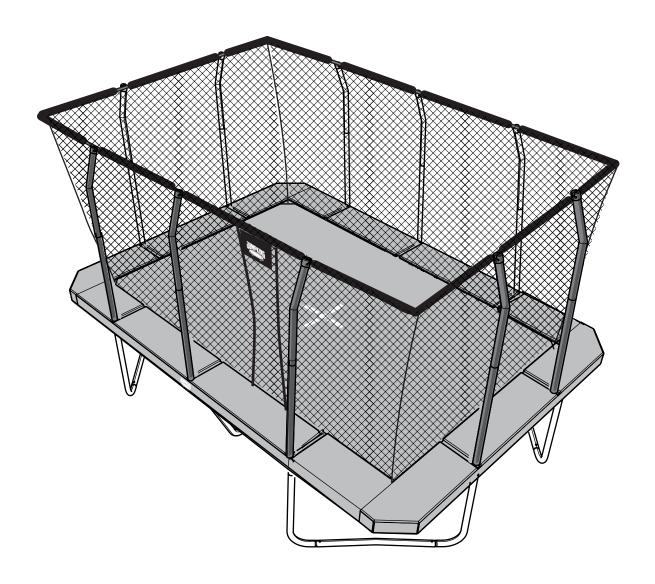

|



For information regarding care and maintenance, visit your local Jumpking website.

# ASSEMBLE THE CORNER SECTIONS















## ASSEMBLE THE CENTRE SUPPORT SECTION













#### ASSEMBLE THE FRAME

























#### ATTACH THE STITCHED BED

























### ATTACH THE FRAME PAD





















# INSTALL THE ENCLOSURE NET POLES











x10 (box 1)







## ATTACH THE TOP OF THE ENCLOSURE NET











**x2** (box 3)

**x1** (box 3)





x2 (box 3) **x4** (box 3)











## ATTACH THE BOTTOM OF THE ENCLOSURE NET



















### FRAME PART LIST



| Pos | Description                    | Quantity | Part Number |
|-----|--------------------------------|----------|-------------|
| 1   | L-leg                          | 8        | RRSPSLL     |
| 2   | Centre support leg             | 2        | RRSPSCLS    |
| 3   | Centre support V-leg           | 1        | RRSPSCLSV   |
| 4   | Top tube "A"                   | 8        | RRSPSTT-A   |
| 5   | Top tube "C"                   | 2        | RRSPSTT-C   |
| 6   | L-top tube (corner)            | 4        | RRSPSLTT    |
| 7   | T-connector with 1 welded tube | 8        | RRSPSTCW1   |
| 8   | T-connector with 2 welded tube | 4        | RRSPSTCW2   |

| Pos | Description                      | Quantity | Part Number  |
|-----|----------------------