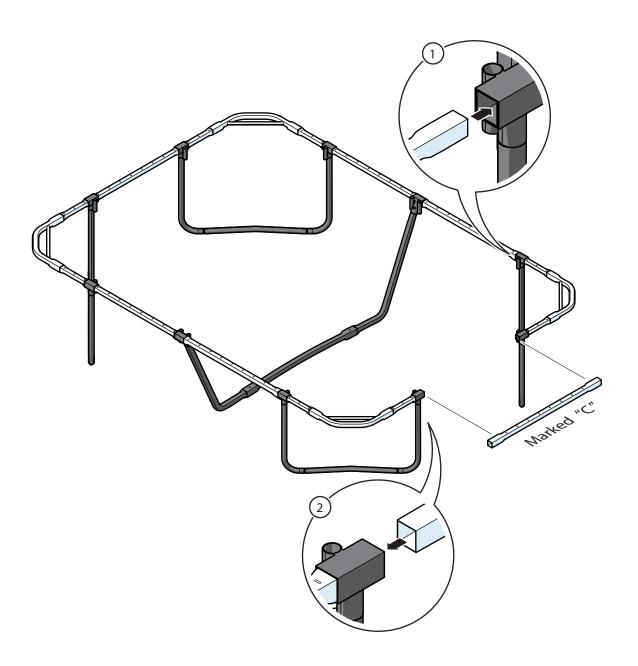

|
| All other trademarks are the properties of their respective owners.                                                                                                                                                                                                                                                                                                                                     |



For information regarding care and maintenance, visit your local Jumpking website.

# ASSEMBLE THE CORNER SECTIONS















## ASSEMBLE THE CENTRE SUPPORT SECTION













#### ASSEMBLE THE FRAME

























#### ATTACH THE STITCHED BED

























### ATTACH THE FRAME PAD





















# INSTALL THE ENCLOSURE NET POLES











x10 (box 1)







## ATTACH THE TOP OF THE ENCLOSURE NET











**x2** (box 3)

**x1** (box 3)





x2 (box 3) **x4** (box 3)











## ATTACH THE BOTTOM OF THE ENCLOSURE NET



















### FRAME PART LIST



| Pos | Description                    | Quantity | Part Number |
|-----|--------------------------------|----------|-------------|
| 1   | L-leg                          | 8        | RRSPSLL     |
| 2   | Centre support leg             | 2        | RRSPSCLS    |
| 3   | Centre support V-leg           | 1        | RRSPSCLSV   |
| 4   | Top tube "A"                   | 8        | RRSPSTT-A   |
| 5   | Top tube "C"