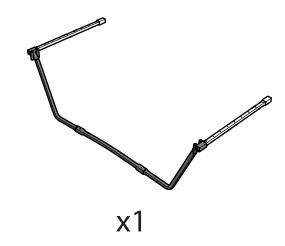

|
| All other trademarks are the properties of their respective owners.                                                                                                                                                                                                                                                                                                                                     |



For information regarding care and maintenance, visit your local Jumpking website.

# ASSEMBLE THE CORNER SECTIONS















## ASSEMBLE THE CENTRE SUPPORT SECTION













#### ASSEMBLE THE FRAME

























#### ATTACH THE STITCHED BED

























### ATTACH THE FRAME PAD





















# INSTALL THE ENCLOSURE NET POLES











x10 (box 1)







## ATTACH THE TOP OF THE ENCLOSURE NET











**x2** (box 3)

**x1** (box 3)





x2 (box 3) **x4** (box 3)











## ATTACH THE BOTTOM OF THE ENCLOSURE NET



















### FRAME PART LIST



| Pos | Description                    | Quantity | Part Number |
|-----|--------------------------------|----------|-------------|
| 1   | L-leg                          | 8        | RRSPSLL     |
| 2   | Centre support leg             | 2        | RRSPSCLS    |
| 3   | Centre support V-leg           | 1        | RRSPSCLSV   |
| 4   | Top tube "A"                   | 8        | RRSPSTT-A   |
| 5   | Top tube