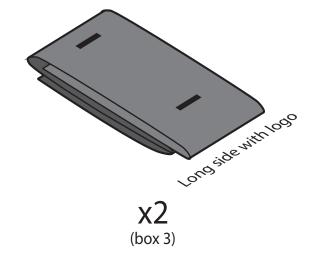

|
| All other trademarks are the properties of their respective owners.                                                                                                                                                                                                                                                                                                                                     |



For information regarding care and maintenance, visit your local Jumpking website.

# ASSEMBLE THE CORNER SECTIONS















## ASSEMBLE THE CENTRE SUPPORT SECTION













#### ASSEMBLE THE FRAME

























#### ATTACH THE STITCHED BED

























### ATTACH THE FRAME PAD





















# INSTALL THE ENCLOSURE NET POLES











x10 (box 1)







## ATTACH THE TOP OF THE ENCLOSURE NET











**x2** (box 3)

**x1** (box 3)





x2 (box 3) **x4** (box 3)











## ATTACH THE BOTTOM OF THE ENCLOSURE NET



















### FRAME PART LIST



| Pos | Description                    | Quantity | Part Number |
|-----|--------------------------------|----------|-------------|
| 1   | L-leg                          | 8        | RRSPSLL     |
| 2   | Centre support leg             | 2        | RRSPSCLS    |
| 3   | Centre support V-leg           | 1        | RRSPSCLSV   |
| 4   | Top tube "A"                   | 8        | RRSPSTT-A   |
| 5   | Top tube "C"                   | 2        | RRSPSTT-C   |
| 6   | L-top tube (corner)            | 4        | RRS