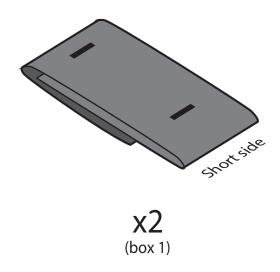

|
| All other trademarks are the properties of their respective owners.                                                                                                                                                                                                                                                                                                                                     |



For information regarding care and maintenance, visit your local Jumpking website.

# ASSEMBLE THE CORNER SECTIONS















## ASSEMBLE THE CENTRE SUPPORT SECTION













#### ASSEMBLE THE FRAME

























#### ATTACH THE STITCHED BED

























### ATTACH THE FRAME PAD





















# INSTALL THE ENCLOSURE NET POLES











x10 (box 1)







## ATTACH THE TOP OF THE ENCLOSURE NET











**x2** (box 3)

**x1** (box 3)





x2 (box 3) **x4** (box 3)











## ATTACH THE BOTTOM OF THE ENCLOSURE NET



















### FRAME PART LIST



| Pos | Description                    | Quantity | Part Number |
|-----|--------------------------------|----------|-------------|
| 1   | L-leg                          | 8        | RRSPSLL     |
| 2   | Centre support leg             | 2        | RRSPSCLS    |
| 3   | Centre support V-leg           | 1        | RRSPSCLSV   |
| 4   | Top tube "A"                   | 8        | RRSPSTT-A   |
| 5   | Top tube "C"                   | 2        | RRSPSTT-C   |
| 6   | L-top tube (corner)            | 4        | R