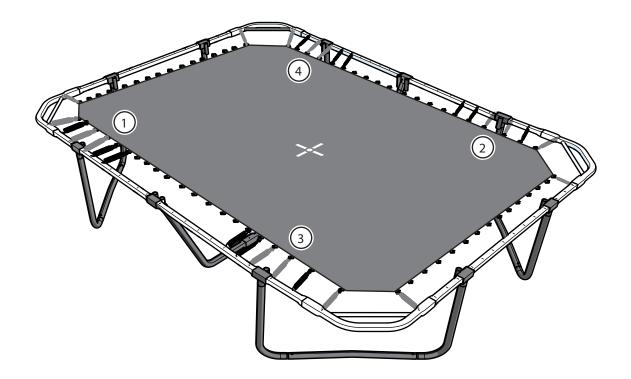

|
| All other trademarks are the properties of their respective owners.                                                                                                                                                                                                                                                                                                                                     |



For information regarding care and maintenance, visit your local Jumpking website.

# ASSEMBLE THE CORNER SECTIONS















## ASSEMBLE THE CENTRE SUPPORT SECTION













#### ASSEMBLE THE FRAME

























#### ATTACH THE STITCHED BED

























### ATTACH THE FRAME PAD





















# INSTALL THE ENCLOSURE NET POLES











x10 (box 1)







## ATTACH THE TOP OF THE ENCLOSURE NET











**x2** (box 3)

**x1** (box 3)





x2 (box 3) **x4** (box 3)











## ATTACH THE BOTTOM OF THE ENCLOSURE NET



















### FRAME PART LIST



| Pos | Description                    | Quantity | Part Number |
|-----|--------------------------------|----------|-------------|
| 1   | L-leg                          | 8        | RRSPSLL     |
| 2   | Centre support leg             | 2        | RRSPSCLS    |
| 3   | Centre support V-leg           | 1        | RRSPSCLSV   |
| 4   | Top tube "A"                   | 8        | RRSPSTT-A   |
| 5   | Top tube "C"                   | 2        | RRSPSTT-C   |
| 6   | L-top