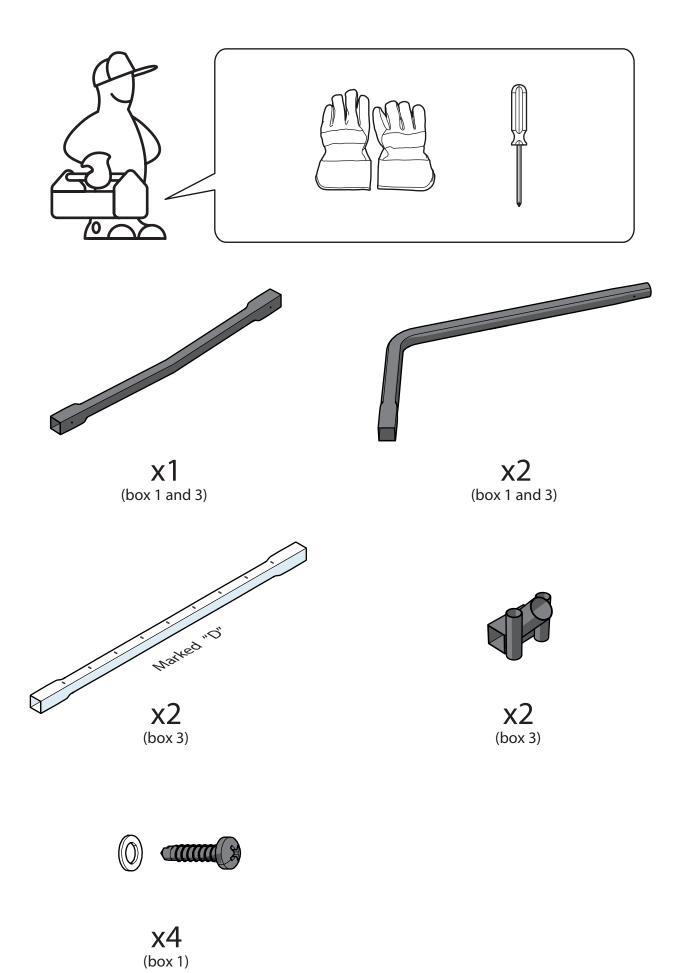

|
| All other trademarks are the properties of their respective owners.                                                                                                                                                                                                                                                                                                                                     |



For information regarding care and maintenance, visit your local Jumpking website.

# ASSEMBLE THE CORNER SECTIONS















## ASSEMBLE THE CENTRE SUPPORT SECTION













#### ASSEMBLE THE FRAME

























#### ATTACH THE STITCHED BED

























### ATTACH THE FRAME PAD





















# INSTALL THE ENCLOSURE NET POLES











x10 (box 1)







## ATTACH THE TOP OF THE ENCLOSURE NET











**x2** (box 3)

**x1** (box 3)





x2 (box 3) **x4** (box 3)











## ATTACH THE BOTTOM OF THE ENCLOSURE NET



















### FRAME PART LIST



| Pos | Description                    | Quantity | Part Number |
|-----|--------------------------------|----------|-------------|
| 1   | L-leg                          | 8        | RRSPSLL     |
| 2   | Centre support leg             | 2        | RRSPSCLS    |
| 3   | Centre support V-leg           | 1        | RRSPSCLSV   |
| 4   | Top tube "A"                   | 8