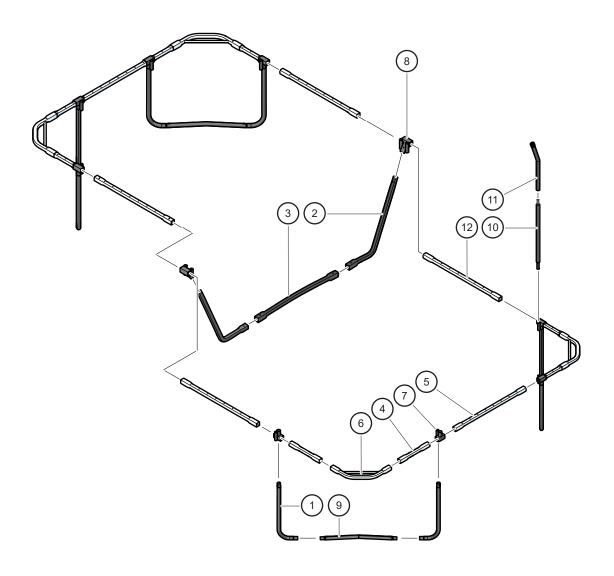

### FRAME PART LIST

| Pos | Description                    | Quantity | Part Number |
|-----|--------------------------------|----------|-------------|
| 1   | L-leg                          | 8        | RRSPSLL     |
| 2   | Centre support leg             | 2        | RRSPSCLS    |
| 3   | Centre support V-leg           | 1        | RRSPSCLSV   |
| 4   | Top tube "A"                   | 8        | RRSPSTT-A   |
| 5   | Top tube "C"                   | 2        | RRSPSTT-C   |
| 6   | L-top tube (corner)            | 4        | RRSPSLTT    |
| 7   | T-connector with 1 welded tube | 8        | RRSPSTCW1   |
| 8   | T-connector with 2 welded tube | 4        | RRSPSTCW2   |

| Pos | Description                      | Quantity | Part Number  |
|-----|----------------------------------|----------|--------------|
| 9   | Centre leg                       | 4        | RRSPSCL      |
| 10  | Bottom pole rectangular 32<br>mm | 12       | 90032NR      |
| 11  | Top pole rectangular 32 mm       | 12       | 90032ÖR      |
| 12  | Top tube "B"                     | 4        | RR1810V1TT-B |