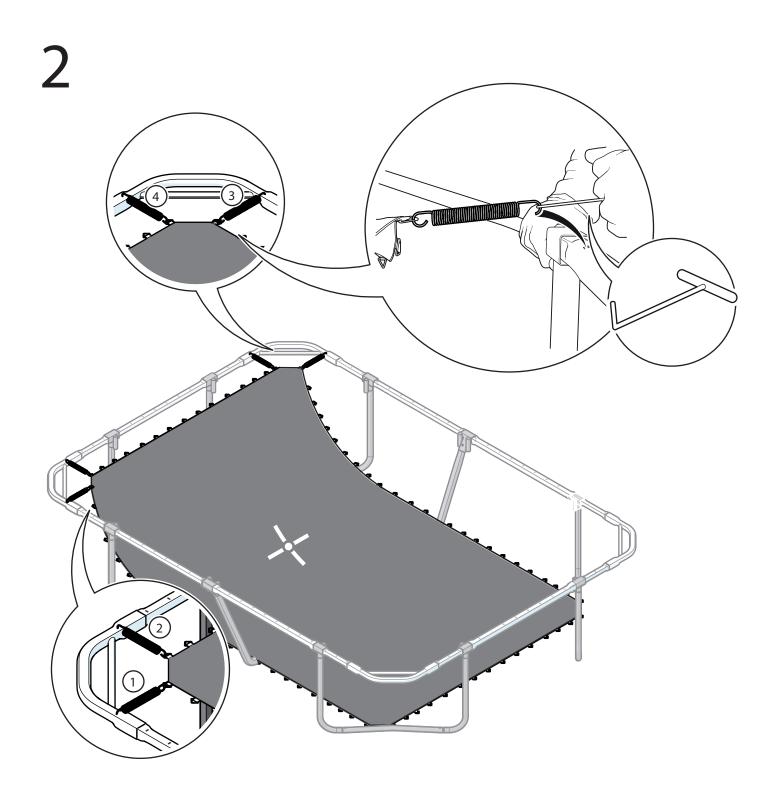

|
| All other trademarks are the properties of their respective owners.                                                                                                                                                                                                                                                                                                                                     |



For information regarding care and maintenance, visit your local Jumpking website.

# ASSEMBLE THE CORNER SECTIONS















## ASSEMBLE THE CENTRE SUPPORT SECTION













#### ASSEMBLE THE FRAME

























#### ATTACH THE STITCHED BED

























### ATTACH THE FRAME PAD





















# INSTALL THE ENCLOSURE NET POLES











x10 (box 1)







## ATTACH THE TOP OF THE ENCLOSURE NET











**x2** (box 3)

**x1** (box 3)





x2 (box 3) **x4** (box 3)











## ATTACH THE BOTTOM OF THE ENCLOSURE NET



















### FRAME PART LIST



| Pos | Description                    | Quantity | Part Number |
|-----|--------------------------------|----------|-------------|
| 1   | L-leg                          | 8        | RRSPSLL     |
| 2   | Centre support leg             | 2        | RRSPSCLS    |
| 3   | Centre support V-leg           | 1        | RRSPSCLSV   |
| 4   | Top tube "A"                   | 8        | RRSPSTT-A   |
| 5   | Top tube "C"                   | 2        | RRSPSTT-C   |
| 6   |