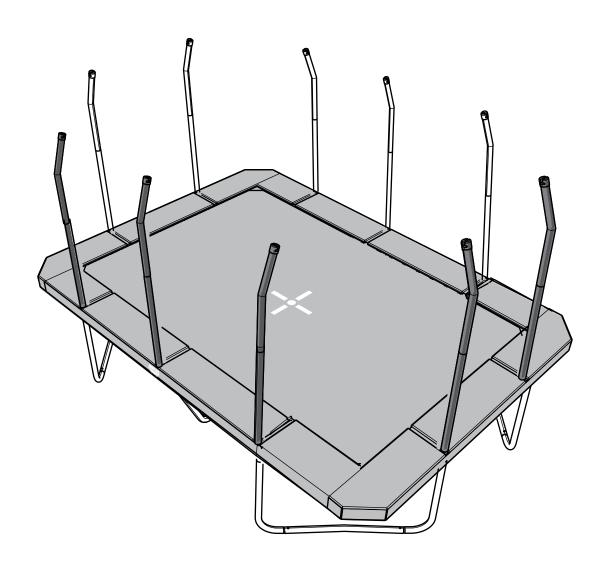

|
| All other trademarks are the properties of their respective owners.                                                                                                                                                                                                                                                                                                                                     |



For information regarding care and maintenance, visit your local Jumpking website.

# ASSEMBLE THE CORNER SECTIONS















## ASSEMBLE THE CENTRE SUPPORT SECTION













#### ASSEMBLE THE FRAME

























#### ATTACH THE STITCHED BED

























### ATTACH THE FRAME PAD





















# INSTALL THE ENCLOSURE NET POLES











x10 (box 1)







## ATTACH THE TOP OF THE ENCLOSURE NET











**x2** (box 3)

**x1** (box 3)





x2 (box 3) **x4** (box 3)











## ATTACH THE BOTTOM OF THE ENCLOSURE NET



















### FRAME PART LIST



| Pos | Description                    | Quantity | Part Number |
|-----|--------------------------------|----------|-------------|
| 1   | L-leg                          | 8        | RRSPSLL     |
| 2   | Centre support leg             | 2        | RRSPSCLS    |
| 3   | Centre support V-leg           | 1        | RRSPSCLSV   |
| 4   | Top tube "A"                   | 8        | RRSPSTT-A   |
| 5   | Top tube "C"                   | 2        | RRSPSTT-C   |
| 6   | L-top tube (corner)            | 4        | RRSPSLTT    |
| 7   | T-connector with 1 welded tu