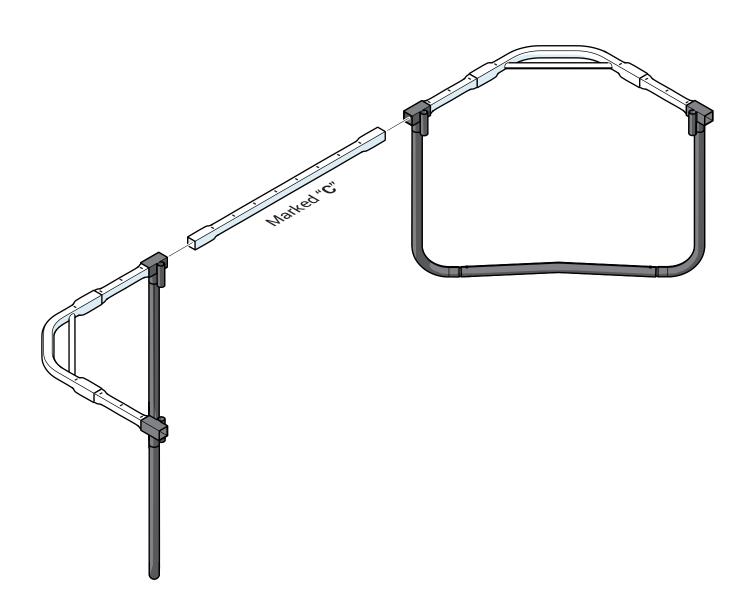

|
| All other trademarks are the properties of their respective owners.                                                                                                                                                                                                                                                                                                                                     |



For information regarding care and maintenance, visit your local Jumpking website.

# ASSEMBLE THE CORNER SECTIONS















## ASSEMBLE THE CENTRE SUPPORT SECTION













#### ASSEMBLE THE FRAME

























#### ATTACH THE STITCHED BED

























### ATTACH THE FRAME PAD





















# INSTALL THE ENCLOSURE NET POLES











x10 (box 1)







## ATTACH THE TOP OF THE ENCLOSURE NET











**x2** (box 3)

**x1** (box 3)





x2 (box 3) **x4** (box 3)











## ATTACH THE BOTTOM OF THE ENCLOSURE NET



















### FRAME PART LIST



| Pos | Description                    | Quantity | Part Number |
|-----|--------------------------------|----------|-------------|
| 1   | L-leg                          | 8        | RRSPSLL     |
| 2   | Centre support leg             | 2        | RRSPSCLS    |
| 3   | Centre support V-leg           | 1        | RRSPSCLSV   |
| 4   | Top tube "A"                   | 8        | RRSPSTT-A   |
| 5   | Top tube "C"