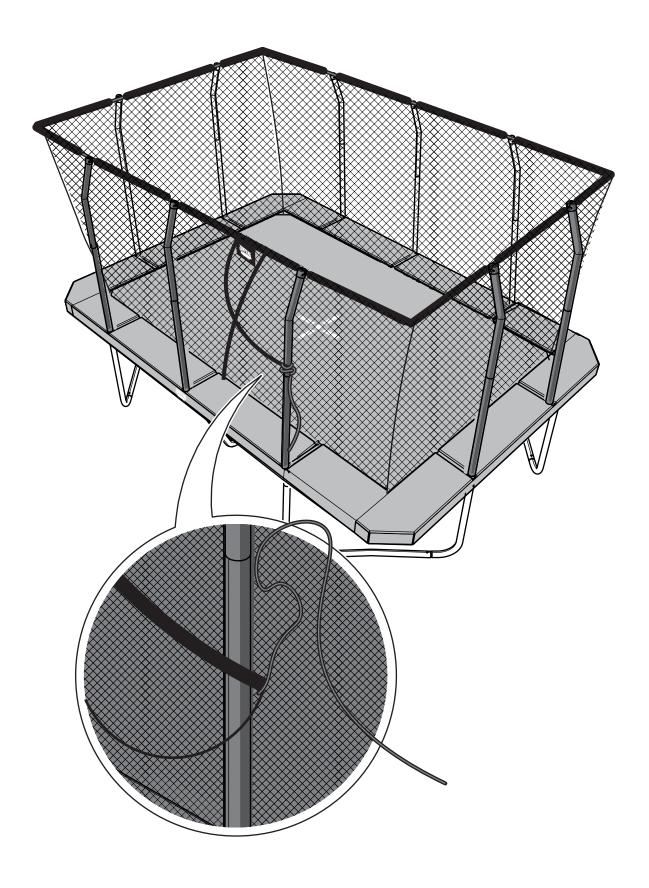

## ATTACH THE TOP OF THE ENCLOSURE NET

**x2** (box 3)

**x1** (box 3)

x2 (box 3) **x4** (box 3)