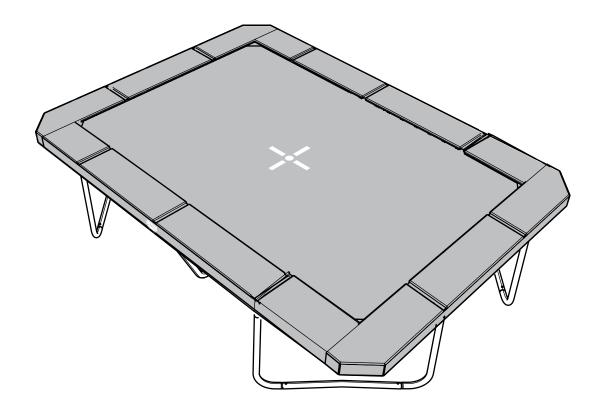

|
| All other trademarks are the properties of their respective owners.                                                                                                                                                                                                                                                                                                                                     |



For information regarding care and maintenance, visit your local Jumpking website.

# ASSEMBLE THE CORNER SECTIONS















## ASSEMBLE THE CENTRE SUPPORT SECTION













#### ASSEMBLE THE FRAME

























#### ATTACH THE STITCHED BED

























### ATTACH THE FRAME PAD





















# INSTALL THE ENCLOSURE NET POLES











x10 (box 1)







## ATTACH THE TOP OF THE ENCLOSURE NET











**x2** (box 3)

**x1** (box 3)





x2 (box 3) **x4** (box 3)











## ATTACH THE BOTTOM OF THE ENCLOSURE NET



















### FRAME PART LIST



| Pos | Description                    | Quantity | Part Number |
|-----|--------------------------------|----------|-------------|
| 1   | L-leg                          | 8        | RRSPSLL     |
| 2   | Centre support leg             | 2        | RRSPSCLS    |
| 3   | Centre support V-leg           | 1        | RRSPSCLSV   |
| 4   | Top tube "A"                   | 8        | RRSPSTT-A   |
| 5   | Top tube "C"                   | 2        | RRSPSTT-C   |
| 6   | L-top tube (corner)            | 4