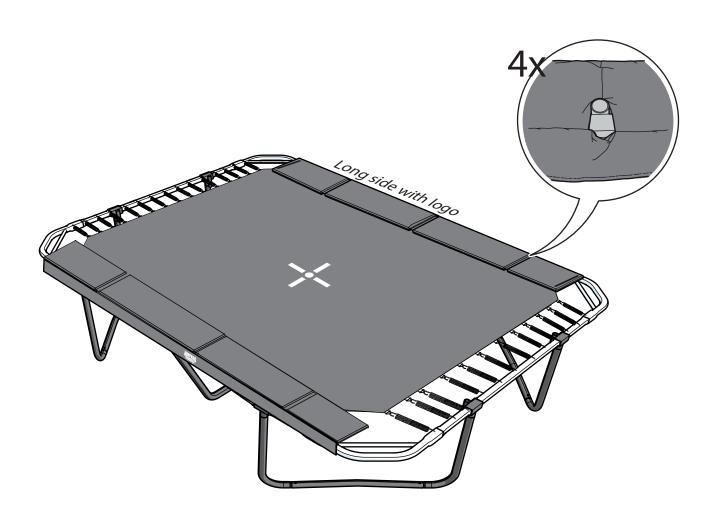

|
| All other trademarks are the properties of their respective owners.                                                                                                                                                                                                                                                                                                                                     |



For information regarding care and maintenance, visit your local Jumpking website.

# ASSEMBLE THE CORNER SECTIONS















## ASSEMBLE THE CENTRE SUPPORT SECTION













#### ASSEMBLE THE FRAME

























#### ATTACH THE STITCHED BED

























### ATTACH THE FRAME PAD





















# INSTALL THE ENCLOSURE NET POLES











x10 (box 1)







## ATTACH THE TOP OF THE ENCLOSURE NET











**x2** (box 3)

**x1** (box 3)





x2 (box 3) **x4** (box 3)











## ATTACH THE BOTTOM OF THE ENCLOSURE NET



















### FRAME PART LIST



| Pos | Description                    | Quantity | Part Number |
|-----|--------------------------------|----------|-------------|
| 1   | L-leg                          | 8        | RRSPSLL     |
| 2   | Centre support leg             | 2        | RRSPSCLS    |
| 3   | Centre support V-leg           | 1        | RRSPSCLSV   |
| 4   | Top tube "A"                   | 8        | RRSPSTT-A   |
| 5   | Top tube "C"                   | 2        | RRSPSTT-C   |
| 6   | L-top tube (corner)            | 4        | RRSPSLT