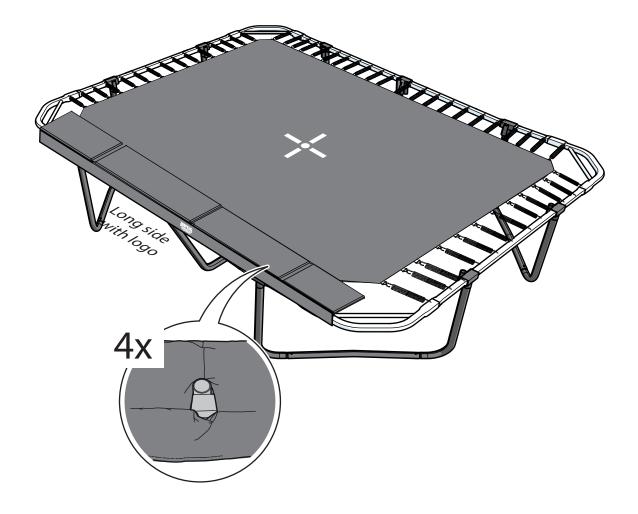

|
| All other trademarks are the properties of their respective owners.                                                                                                                                                                                                                                                                                                                                     |



For information regarding care and maintenance, visit your local Jumpking website.

# ASSEMBLE THE CORNER SECTIONS















## ASSEMBLE THE CENTRE SUPPORT SECTION













#### ASSEMBLE THE FRAME

























#### ATTACH THE STITCHED BED

























### ATTACH THE FRAME PAD





















# INSTALL THE ENCLOSURE NET POLES











x10 (box 1)







## ATTACH THE TOP OF THE ENCLOSURE NET











**x2** (box 3)

**x1** (box 3)





x2 (box 3) **x4** (box 3)











## ATTACH THE BOTTOM OF THE ENCLOSURE NET



















### FRAME PART LIST



| Pos | Description                    | Quantity | Part Number |
|-----|--------------------------------|----------|-------------|
| 1   | L-leg                          | 8        | RRSPSLL     |
| 2   | Centre support leg             | 2        | RRSPSCLS    |
| 3   | Centre support V-leg           | 1        | RRSPSCLSV   |
| 4   | Top tube "A"                   | 8        | RRSPSTT-A   |
| 5   | Top tube "C"                   | 2        | RRSPSTT-C   |
| 6   | L-top tube (corner)            | 4        | RRSPS