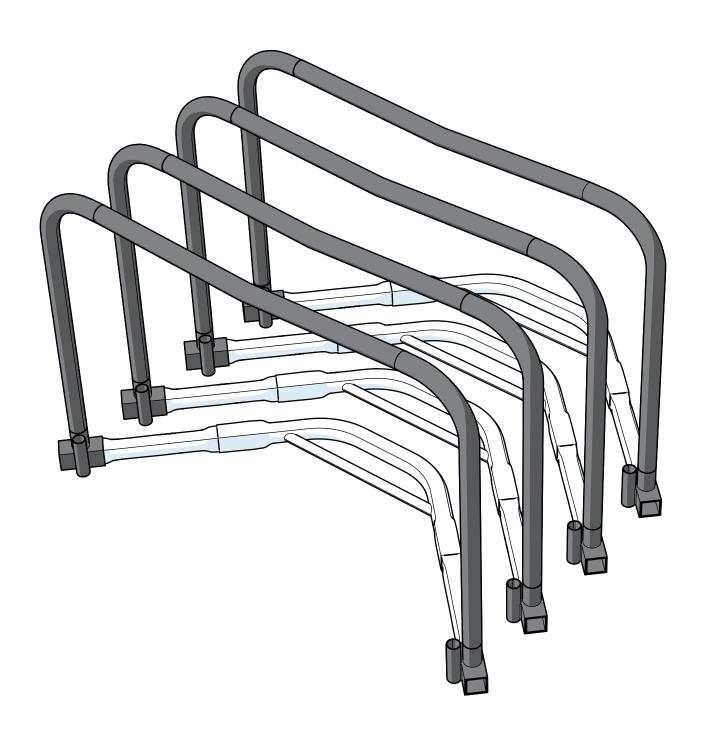

|
| All other trademarks are the properties of their respective owners.                                                                                                                                                                                                                                                                                                                                     |



For information regarding care and maintenance, visit your local Jumpking website.

# ASSEMBLE THE CORNER SECTIONS















## ASSEMBLE THE CENTRE SUPPORT SECTION













#### ASSEMBLE THE FRAME

























#### ATTACH THE STITCHED BED

























### ATTACH THE FRAME PAD





















# INSTALL THE ENCLOSURE NET POLES











x10 (box 1)







## ATTACH THE TOP OF THE ENCLOSURE NET











**x2** (box 3)

**x1** (box 3)





x2 (box 3) **x4** (box 3)











## ATTACH THE BOTTOM OF THE ENCLOSURE NET



















### FRAME PART LIST



| Pos | Description                    | Quantity | Part Number |
|-----|--------------------------------|----------|-------------|
| 1   | L-leg                          | 8        | RRSPSLL     |
| 2   | Centre support leg             | 2        | RRSPSCLS    |
| 3   | Centre support V-leg           | 1