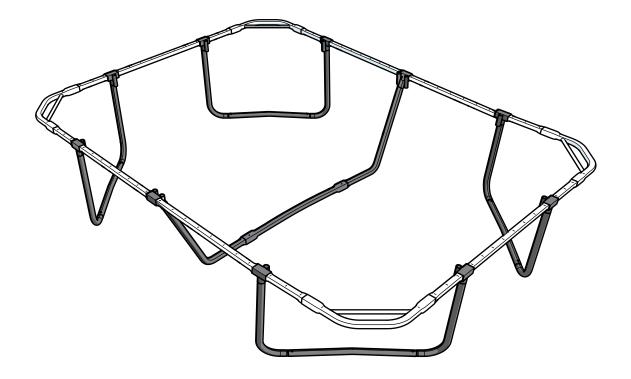

# ASSEMBLE THE CORNER SECTIONS

## ASSEMBLE THE CENTRE SUPPORT SECTION

#### ASSEMBLE THE FRAME