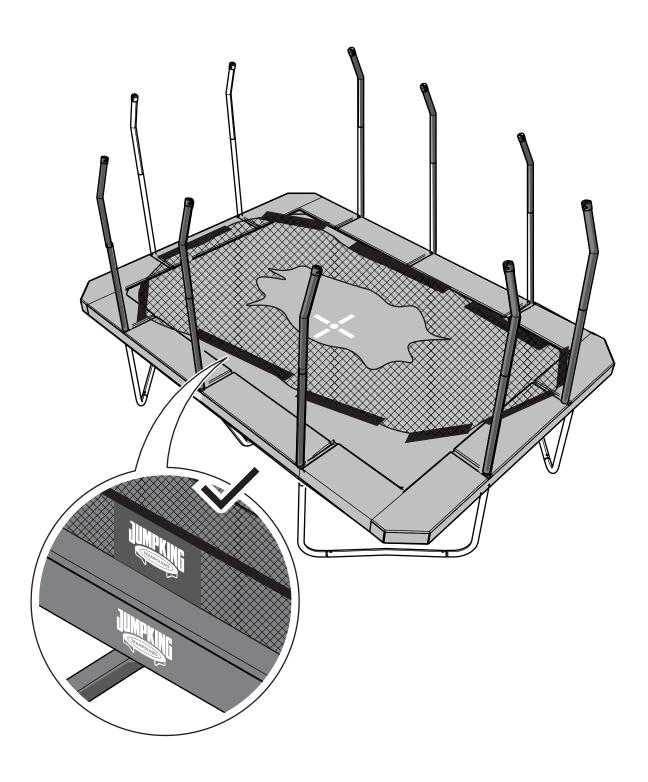

|



For information regarding care and maintenance, visit your local Jumpking website.

# ASSEMBLE THE CORNER SECTIONS















## ASSEMBLE THE CENTRE SUPPORT SECTION













#### ASSEMBLE THE FRAME

























#### ATTACH THE STITCHED BED

























### ATTACH THE FRAME PAD





















# INSTALL THE ENCLOSURE NET POLES











x10 (box 1)







## ATTACH THE TOP OF THE ENCLOSURE NET











**x2** (box 3)

**x1** (box 3)





x2 (box 3) **x4** (box 3)











## ATTACH THE BOTTOM OF THE ENCLOSURE NET



















### FRAME PART LIST



| Pos | Description                    | Quantity | Part Number |
|-----|--------------------------------|----------|-------------|
| 1   | L-leg                          | 8        | RRSPSLL     |
| 2   | Centre support leg             | 2        | RRSPSCLS    |
| 3   | Centre support V-leg           | 1        | RRSPSCLSV   |
| 4   | Top tube "A"                   | 8        | RRSPSTT-A   |
| 5   | Top tube "C"                   | 2        | RRSPSTT-C   |
| 6   | L-top tube (corner)            | 4        | RRSPSLTT    |
| 7   | T-connector with 1 welded tube | 8        | RRSPSTCW1   |
| 8   | T-connector with 2 welded tube | 4        | RRSPSTCW2   |

| Pos | Description                      | Qu