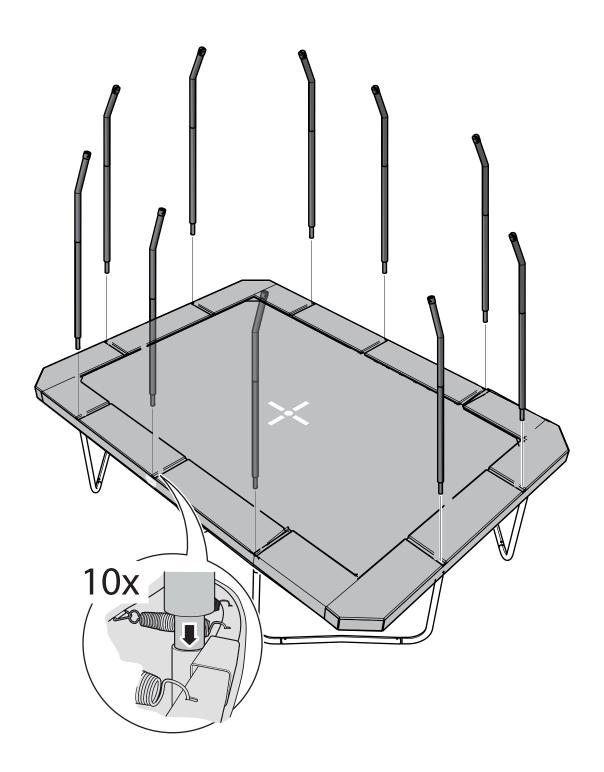

|
| All other trademarks are the properties of their respective owners.                                                                                                                                                                                                                                                                                                                                     |



For information regarding care and maintenance, visit your local Jumpking website.

# ASSEMBLE THE CORNER SECTIONS















## ASSEMBLE THE CENTRE SUPPORT SECTION













#### ASSEMBLE THE FRAME

























#### ATTACH THE STITCHED BED

























### ATTACH THE FRAME PAD





















# INSTALL THE ENCLOSURE NET POLES











x10 (box 1)







## ATTACH THE TOP OF THE ENCLOSURE NET











**x2** (box 3)

**x1** (box 3)





x2 (box 3) **x4** (box 3)











## ATTACH THE BOTTOM OF THE ENCLOSURE NET



















### FRAME PART LIST



| Pos | Description                    | Quantity | Part Number |
|-----|--------------------------------|----------|-------------|
| 1   | L-leg                          | 8        | RRSPSLL     |
| 2   | Centre support leg             | 2        | RRSPSCLS    |
| 3   | Centre support V-leg           | 1        | RRSPSCLSV   |
| 4   | Top tube "A"                   | 8        | RRSPSTT-A   |
| 5   | Top tube "C"                   | 2        | RRSPSTT-C   |
| 6   | L-top tube (corner)            | 4        | RRSPSLTT    |
| 7   | T-connector with 1 welded tube | 8        | RRSPSTCW1