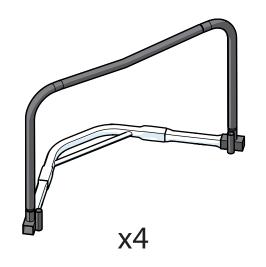

|
| All other trademarks are the properties of their respective owners.                                                                                                                                                                                                                                                                                                                                     |



For information regarding care and maintenance, visit your local Jumpking website.

# ASSEMBLE THE CORNER SECTIONS















## ASSEMBLE THE CENTRE SUPPORT SECTION













#### ASSEMBLE THE FRAME

























#### ATTACH THE STITCHED BED

























### ATTACH THE FRAME PAD





















# INSTALL THE ENCLOSURE NET POLES











x10 (box 1)







## ATTACH THE TOP OF THE ENCLOSURE NET











**x2** (box 3)

**x1** (box 3)





x2 (box 3) **x4** (box 3)











## ATTACH THE BOTTOM OF THE ENCLOSURE NET



















### FRAME PART LIST



| Pos | Description                    | Quantity | Part Number |
|-----|--------------------------------|----------|-------------|
| 1   | L-leg                          | 8        | RRSPSLL     |
| 2   | Centre support leg             | 2        | RRSPSCLS    |
| 3   | Centre support V-leg           | 1        | RRSPSCLSV   |
| 4   | Top tube "A"                   | 8        | RRSPSTT-A   |
| 5   | Top tub