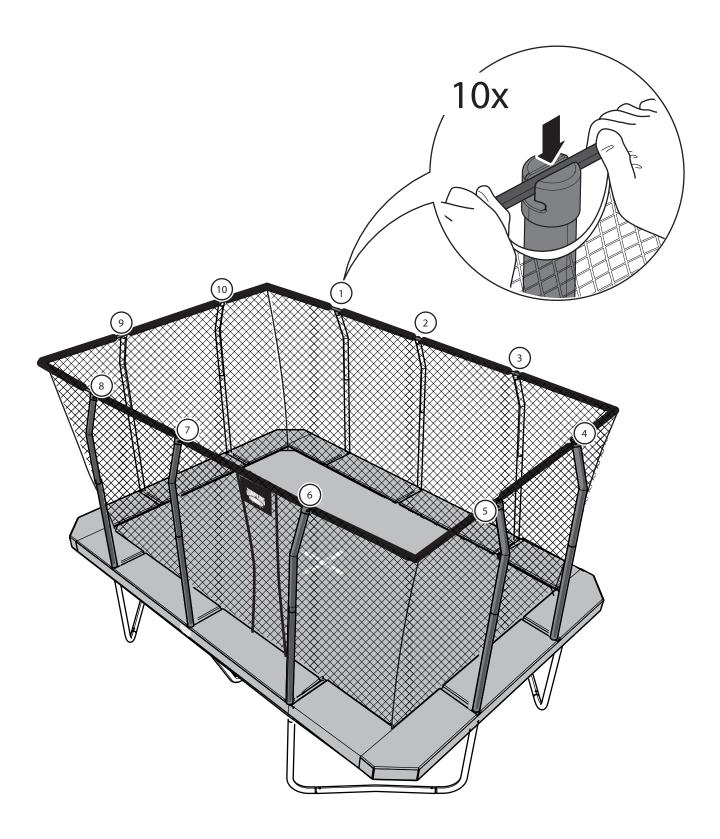

|



For information regarding care and maintenance, visit your local Jumpking website.

# ASSEMBLE THE CORNER SECTIONS















## ASSEMBLE THE CENTRE SUPPORT SECTION













#### ASSEMBLE THE FRAME

























#### ATTACH THE STITCHED BED

























### ATTACH THE FRAME PAD





















# INSTALL THE ENCLOSURE NET POLES











x10 (box 1)







## ATTACH THE TOP OF THE ENCLOSURE NET











**x2** (box 3)

**x1** (box 3)





x2 (box 3) **x4** (box 3)











## ATTACH THE BOTTOM OF THE ENCLOSURE NET



















### FRAME PART LIST



| Pos | Description                    | Quantity | Part Number |
|-----|--------------------------------|----------|-------------|
| 1   | L-leg                          | 8        | RRSPSLL     |
| 2   | Centre support leg             | 2        | RRSPSCLS    |
| 3   | Centre support V-leg           | 1        | RRSPSCLSV   |
| 4   | Top tube "A"                   | 8        | RRSPSTT-A   |
| 5   | Top tube "C"                   | 2        | RRSPSTT-C   |
| 6   | L-top tube (corner)            | 4        | RRSPSLTT    |
| 7   | T-connector with 1 welded tube | 8        | RRSPSTCW1   |
| 8   | T-connector with 2 welded tube | 4        | RRSPSTCW2   |

| Pos | Description                      | Quantity |