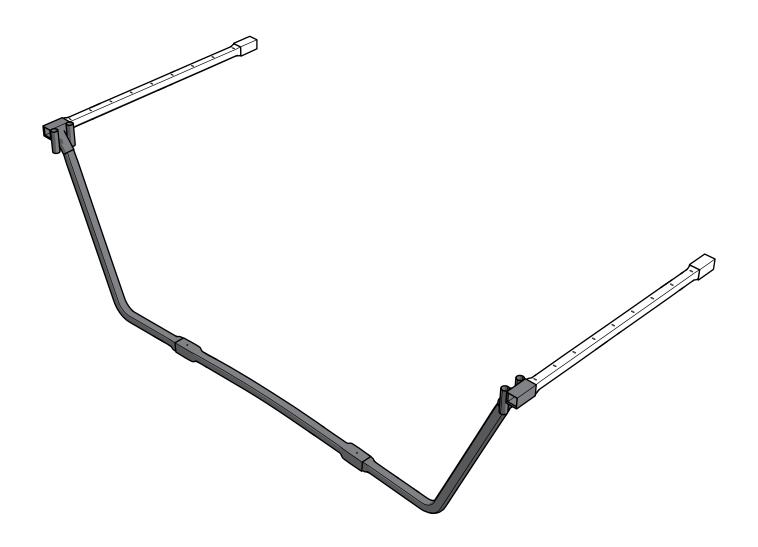

|
| All other trademarks are the properties of their respective owners.                                                                                                                                                                                                                                                                                                                                     |



For information regarding care and maintenance, visit your local Jumpking website.

# ASSEMBLE THE CORNER SECTIONS















## ASSEMBLE THE CENTRE SUPPORT SECTION













#### ASSEMBLE THE FRAME

























#### ATTACH THE STITCHED BED

























### ATTACH THE FRAME PAD





















# INSTALL THE ENCLOSURE NET POLES











x10 (box 1)







## ATTACH THE TOP OF THE ENCLOSURE NET











**x2** (box 3)

**x1** (box 3)





x2 (box 3) **x4** (box 3)











## ATTACH THE BOTTOM OF THE ENCLOSURE NET



















### FRAME PART LIST



| Pos | Description                    | Quantity | Part Number |
|-----|--------------------------------|----------|-------------|
| 1   | L-leg                          | 8        | RRSPSLL     |
| 2   | Centre support leg             | 2        | RRSPSCLS    |
| 3   | Centre support V-leg           | 1        | RRSPSCLSV   |
| 4   | Top tube "A"