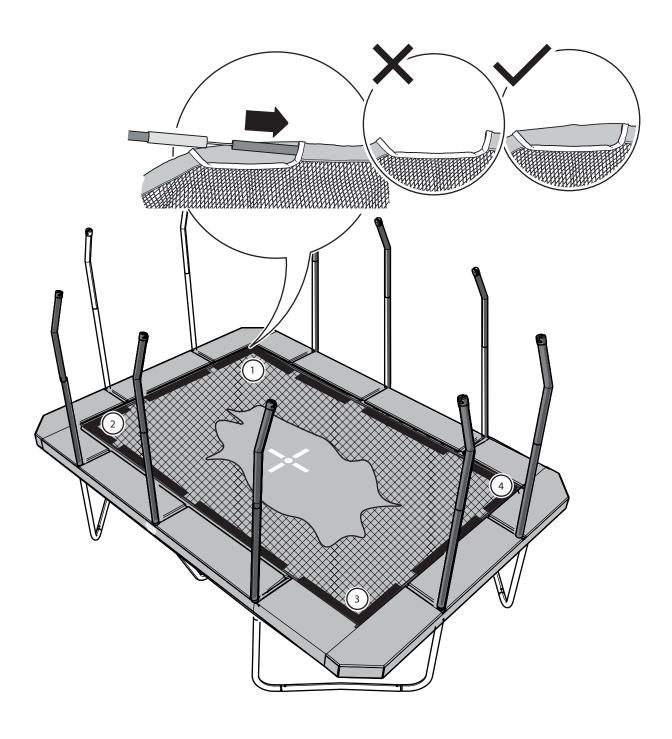

|



For information regarding care and maintenance, visit your local Jumpking website.

# ASSEMBLE THE CORNER SECTIONS















## ASSEMBLE THE CENTRE SUPPORT SECTION













#### ASSEMBLE THE FRAME

























#### ATTACH THE STITCHED BED

























### ATTACH THE FRAME PAD





















# INSTALL THE ENCLOSURE NET POLES











x10 (box 1)







## ATTACH THE TOP OF THE ENCLOSURE NET











**x2** (box 3)

**x1** (box 3)





x2 (box 3) **x4** (box 3)











## ATTACH THE BOTTOM OF THE ENCLOSURE NET



















### FRAME PART LIST



| Pos | Description                    | Quantity | Part Number |
|-----|--------------------------------|----------|-------------|
| 1   | L-leg                          | 8        | RRSPSLL     |
| 2   | Centre support leg             | 2        | RRSPSCLS    |
| 3   | Centre support V-leg           | 1        | RRSPSCLSV   |
| 4   | Top tube "A"                   | 8        | RRSPSTT-A   |
| 5   | Top tube "C"                   | 2        | RRSPSTT-C   |
| 6   | L-top tube (corner)            | 4        | RRSPSLTT    |
| 7   | T-connector with 1 welded tube | 8        | RRSPSTCW1   |
| 8   | T-connector with 2 welded tube | 4        | RRSPSTCW2   |

| Pos | Description                      | Quan