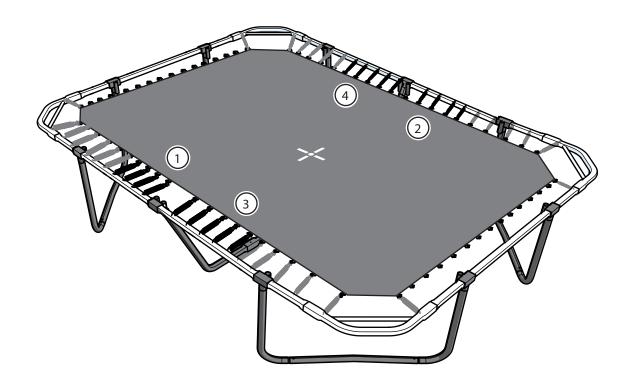

|
| All other trademarks are the properties of their respective owners.                                                                                                                                                                                                                                                                                                                                     |



For information regarding care and maintenance, visit your local Jumpking website.

# ASSEMBLE THE CORNER SECTIONS















## ASSEMBLE THE CENTRE SUPPORT SECTION













#### ASSEMBLE THE FRAME

























#### ATTACH THE STITCHED BED

























### ATTACH THE FRAME PAD





















# INSTALL THE ENCLOSURE NET POLES











x10 (box 1)







## ATTACH THE TOP OF THE ENCLOSURE NET











**x2** (box 3)

**x1** (box 3)





x2 (box 3) **x4** (box 3)











## ATTACH THE BOTTOM OF THE ENCLOSURE NET



















### FRAME PART LIST



| Pos | Description                    | Quantity | Part Number |
|-----|--------------------------------|----------|-------------|
| 1   | L-leg                          | 8        | RRSPSLL     |
| 2   | Centre support leg             | 2        | RRSPSCLS    |
| 3   | Centre support V-leg           | 1        | RRSPSCLSV   |
| 4   | Top tube "A"                   | 8        | RRSPSTT-A   |
| 5   | Top tube "C"                   | 2        | RRSPSTT-C   |
| 6   | L-top t