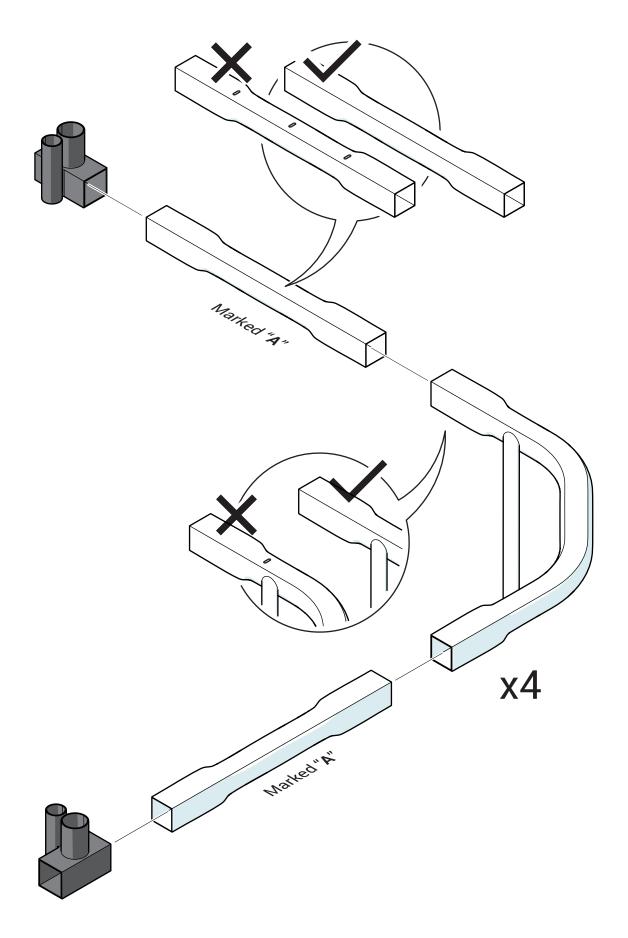

|
| All other trademarks are the properties of their respective owners.                                                                                                                                                                                                                                                                                                                                     |



For information regarding care and maintenance, visit your local Jumpking website.

# ASSEMBLE THE CORNER SECTIONS















## ASSEMBLE THE CENTRE SUPPORT SECTION













#### ASSEMBLE THE FRAME

























#### ATTACH THE STITCHED BED

























### ATTACH THE FRAME PAD





















# INSTALL THE ENCLOSURE NET POLES











x10 (box 1)







## ATTACH THE TOP OF THE ENCLOSURE NET











**x2** (box 3)

**x1** (box 3)





x2 (box 3) **x4** (box 3)











## ATTACH THE BOTTOM OF THE ENCLOSURE NET



















### FRAME PART LIST



| Pos | Description                    | Quantity | Part Number |
|-----|--------------------------------|----------|-------------|
| 1   | L-leg                          | 8        | RRSPSLL     |
| 2   | Centre support leg             | 2        | RRSPSCLS    |
| 3   | Centre support V-leg           | 1        | RRSPSC