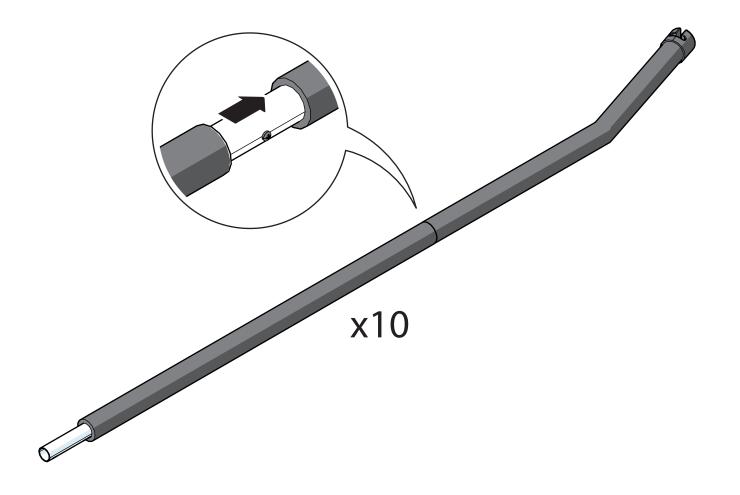

|
| All other trademarks are the properties of their respective owners.                                                                                                                                                                                                                                                                                                                                     |



For information regarding care and maintenance, visit your local Jumpking website.

# ASSEMBLE THE CORNER SECTIONS















## ASSEMBLE THE CENTRE SUPPORT SECTION













#### ASSEMBLE THE FRAME

























#### ATTACH THE STITCHED BED

























### ATTACH THE FRAME PAD





















# INSTALL THE ENCLOSURE NET POLES











x10 (box 1)







## ATTACH THE TOP OF THE ENCLOSURE NET











**x2** (box 3)

**x1** (box 3)





x2 (box 3) **x4** (box 3)











## ATTACH THE BOTTOM OF THE ENCLOSURE NET



















### FRAME PART LIST



| Pos | Description                    | Quantity | Part Number |
|-----|--------------------------------|----------|-------------|
| 1   | L-leg                          | 8        | RRSPSLL     |
| 2   | Centre support leg             | 2        | RRSPSCLS    |
| 3   | Centre support V-leg           | 1        | RRSPSCLSV   |
| 4   | Top tube "A"                   | 8        | RRSPSTT-A   |
| 5   | Top tube "C"                   | 2        | RRSPSTT-C   |
| 6   | L-top tube (corner)            | 4        | RRSPSLTT    |
| 7   | T-connector with 1 welded tube | 8        | RRSPSTCW1