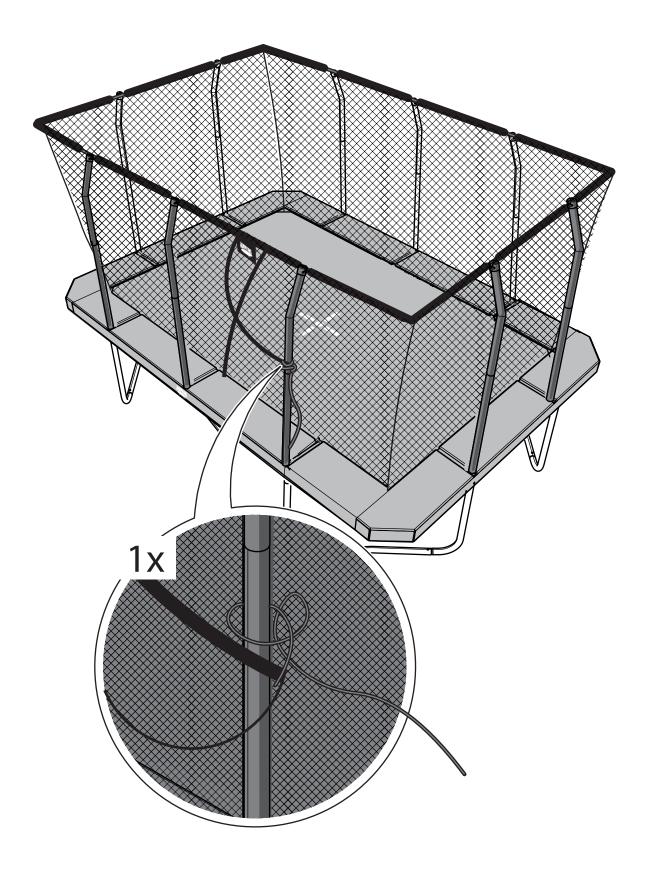

|



For information regarding care and maintenance, visit your local Jumpking website.

# ASSEMBLE THE CORNER SECTIONS















## ASSEMBLE THE CENTRE SUPPORT SECTION













#### ASSEMBLE THE FRAME

























#### ATTACH THE STITCHED BED

























### ATTACH THE FRAME PAD





















# INSTALL THE ENCLOSURE NET POLES











x10 (box 1)







## ATTACH THE TOP OF THE ENCLOSURE NET











**x2** (box 3)

**x1** (box 3)





x2 (box 3) **x4** (box 3)











## ATTACH THE BOTTOM OF THE ENCLOSURE NET



















### FRAME PART LIST



| Pos | Description                    | Quantity | Part Number |
|-----|--------------------------------|----------|-------------|
| 1   | L-leg                          | 8        | RRSPSLL     |
| 2   | Centre support leg             | 2        | RRSPSCLS    |
| 3   | Centre support V-leg           | 1        | RRSPSCLSV   |
| 4   | Top tube "A"                   | 8        | RRSPSTT-A   |
| 5   | Top tube "C"                   | 2        | RRSPSTT-C   |
| 6   | L-top tube (corner)            | 4        | RRSPSLTT    |
| 7   | T-connector with 1 welded tube | 8        | RRSPSTCW1   |
| 8   | T-connector with 2 welded tube | 4        | RRSPSTCW2   |

| Pos | Description                      | Quantity | Part Number  |
|-----|------------------------------