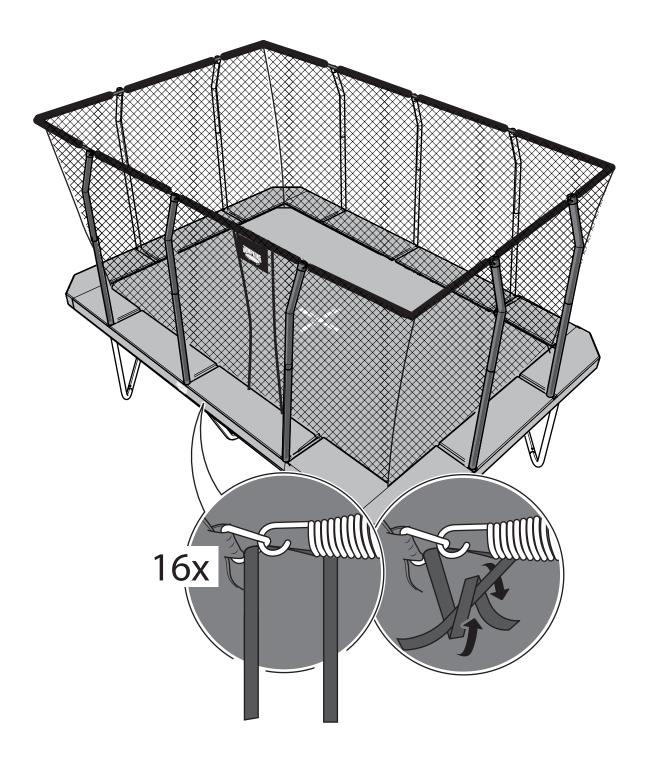

|



For information regarding care and maintenance, visit your local Jumpking website.

# ASSEMBLE THE CORNER SECTIONS















## ASSEMBLE THE CENTRE SUPPORT SECTION













#### ASSEMBLE THE FRAME

























#### ATTACH THE STITCHED BED

























### ATTACH THE FRAME PAD





















# INSTALL THE ENCLOSURE NET POLES











x10 (box 1)







## ATTACH THE TOP OF THE ENCLOSURE NET











**x2** (box 3)

**x1** (box 3)





x2 (box 3) **x4** (box 3)











## ATTACH THE BOTTOM OF THE ENCLOSURE NET



















### FRAME PART LIST



| Pos | Description                    | Quantity | Part Number |
|-----|--------------------------------|----------|-------------|
| 1   | L-leg                          | 8        | RRSPSLL     |
| 2   | Centre support leg             | 2        | RRSPSCLS    |
| 3   | Centre support V-leg           | 1        | RRSPSCLSV   |
| 4   | Top tube "A"                   | 8        | RRSPSTT-A   |
| 5   | Top tube "C"                   | 2        | RRSPSTT-C   |
| 6   | L-top tube (corner)            | 4        | RRSPSLTT    |
| 7   | T-connector with 1 welded tube | 8        | RRSPSTCW1   |
| 8   | T-connector with 2 welded tube | 4        | RRSPSTCW2   |

| Pos | Description                      | Quantity | Part Number  |
|-----|----------------------------------|---