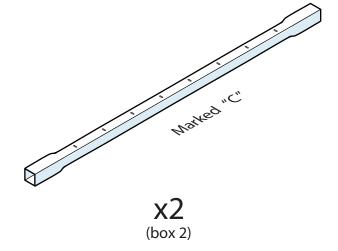

### FRAME PART LIST

| Pos | Description                    | Quantity | Part Number |
|-----|--------------------------------|----------|-------------|
| 1   | L-leg                          | 8        | RRSPSLL     |
| 2   | Centre support leg             | 2        | RRSPSCLS    |
| 3   | Centre support V-leg           | 1        | RRSPSCLSV   |
| 4   | Top tube "A"                   | 8        | RRSPSTT-A   |
| 5   | Top tube "C"                   | 2        | RRSPSTT-C   |
| 6   | L-top tube (corner)            | 4        | RRSPSLTT    |
| 7   | T-connector with 1 welded tube | 8        | RRSPSTCW1   |
| 8   | T-connector with 2 welded tube | 4        | RRSPSTCW2   |