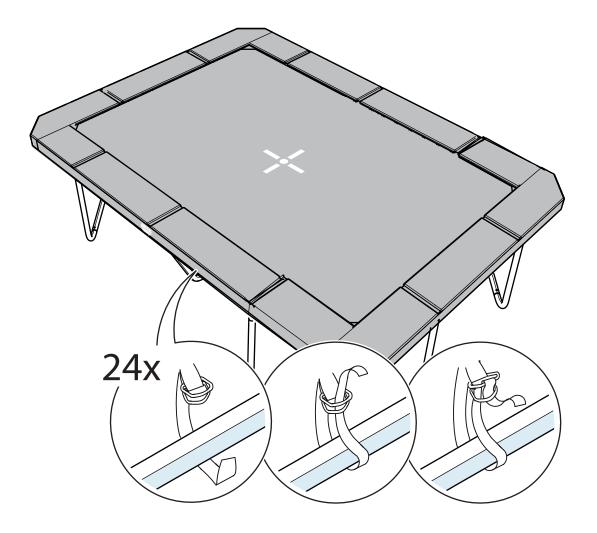

|
| All other trademarks are the properties of their respective owners.                                                                                                                                                                                                                                                                                                                                     |



For information regarding care and maintenance, visit your local Jumpking website.

# ASSEMBLE THE CORNER SECTIONS















## ASSEMBLE THE CENTRE SUPPORT SECTION













#### ASSEMBLE THE FRAME

























#### ATTACH THE STITCHED BED

























### ATTACH THE FRAME PAD





















# INSTALL THE ENCLOSURE NET POLES











x10 (box 1)







## ATTACH THE TOP OF THE ENCLOSURE NET











**x2** (box 3)

**x1** (box 3)





x2 (box 3) **x4** (box 3)











## ATTACH THE BOTTOM OF THE ENCLOSURE NET



















### FRAME PART LIST



| Pos | Description                    | Quantity | Part Number |
|-----|--------------------------------|----------|-------------|
| 1   | L-leg                          | 8        | RRSPSLL     |
| 2   | Centre support leg             | 2        | RRSPSCLS    |
| 3   | Centre support V-leg           | 1        | RRSPSCLSV   |
| 4   | Top tube "A"                   | 8        | RRSPSTT-A   |
| 5   | Top tube "C"                   | 2        | RRSPSTT-C   |
| 6   | L-top tube (corner)            | 4        | RRSPSLTT    |