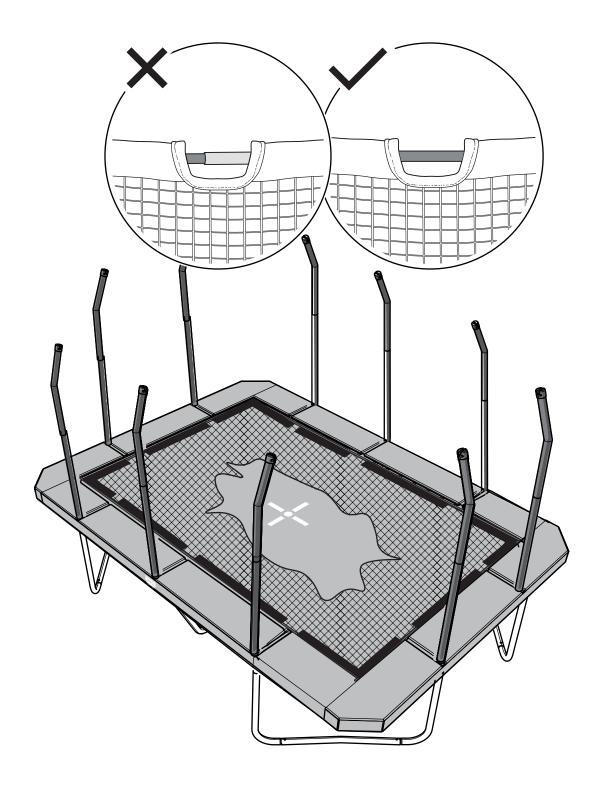

|



For information regarding care and maintenance, visit your local Jumpking website.

# ASSEMBLE THE CORNER SECTIONS















## ASSEMBLE THE CENTRE SUPPORT SECTION













#### ASSEMBLE THE FRAME

























#### ATTACH THE STITCHED BED

























### ATTACH THE FRAME PAD





















# INSTALL THE ENCLOSURE NET POLES











x10 (box 1)







## ATTACH THE TOP OF THE ENCLOSURE NET











**x2** (box 3)

**x1** (box 3)





x2 (box 3) **x4** (box 3)











## ATTACH THE BOTTOM OF THE ENCLOSURE NET



















### FRAME PART LIST



| Pos | Description                    | Quantity | Part Number |
|-----|--------------------------------|----------|-------------|
| 1   | L-leg                          | 8        | RRSPSLL     |
| 2   | Centre support leg             | 2        | RRSPSCLS    |
| 3   | Centre support V-leg           | 1        | RRSPSCLSV   |
| 4   | Top tube "A"                   | 8        | RRSPSTT-A   |
| 5   | Top tube "C"                   | 2        | RRSPSTT-C   |
| 6   | L-top tube (corner)            | 4        | RRSPSLTT    |
| 7   | T-connector with 1 welded tube | 8        | RRSPSTCW1   |
| 8   | T-connector with 2 welded tube | 4        | RRSPSTCW2   |

| Pos | Description                      | Quanti