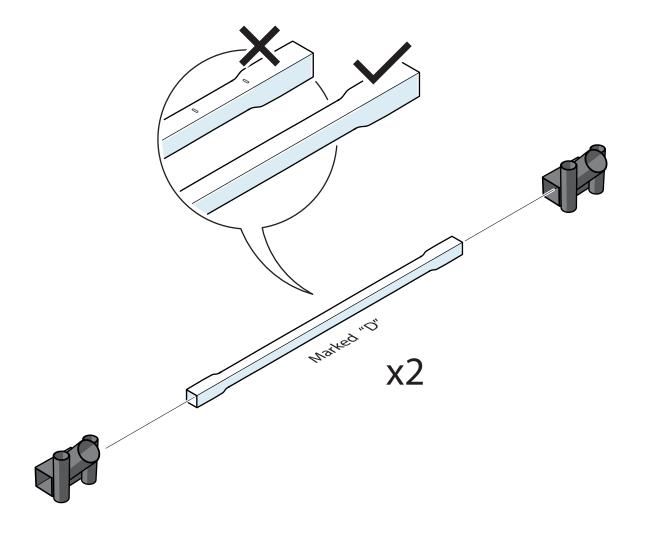

|
| All other trademarks are the properties of their respective owners.                                                                                                                                                                                                                                                                                                                                     |



For information regarding care and maintenance, visit your local Jumpking website.

# ASSEMBLE THE CORNER SECTIONS















## ASSEMBLE THE CENTRE SUPPORT SECTION













#### ASSEMBLE THE FRAME

























#### ATTACH THE STITCHED BED

























### ATTACH THE FRAME PAD





















# INSTALL THE ENCLOSURE NET POLES











x10 (box 1)







## ATTACH THE TOP OF THE ENCLOSURE NET











**x2** (box 3)

**x1** (box 3)





x2 (box 3) **x4** (box 3)











## ATTACH THE BOTTOM OF THE ENCLOSURE NET



















### FRAME PART LIST



| Pos | Description                    | Quantity | Part Number |
|-----|--------------------------------|----------|-------------|
| 1   | L-leg                          | 8        | RRSPSLL     |
| 2   | Centre support leg             | 2        | RRSPSCLS    |
| 3   | Centre support V-leg           | 1        | RRSPSCLSV   |
| 4   | Top tube "A"                   | 8