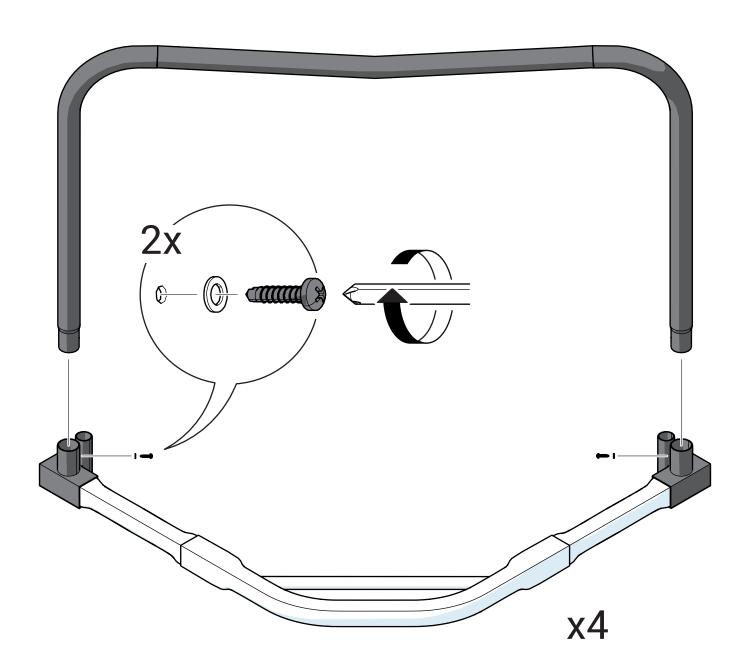

|
| All other trademarks are the properties of their respective owners.                                                                                                                                                                                                                                                                                                                                     |



For information regarding care and maintenance, visit your local Jumpking website.

# ASSEMBLE THE CORNER SECTIONS















## ASSEMBLE THE CENTRE SUPPORT SECTION













#### ASSEMBLE THE FRAME

























#### ATTACH THE STITCHED BED

























### ATTACH THE FRAME PAD





















# INSTALL THE ENCLOSURE NET POLES











x10 (box 1)







## ATTACH THE TOP OF THE ENCLOSURE NET











**x2** (box 3)

**x1** (box 3)





x2 (box 3) **x4** (box 3)











## ATTACH THE BOTTOM OF THE ENCLOSURE NET



















### FRAME PART LIST



| Pos | Description                    | Quantity | Part Number |
|-----|--------------------------------|----------|-------------|
| 1   | L-leg                          | 8        | RRSPSLL     |
| 2   | Centre support leg             | 2        | RRSPSCLS    |
| 3   | Centre support V-leg           | 1        | RRSPSCLSV