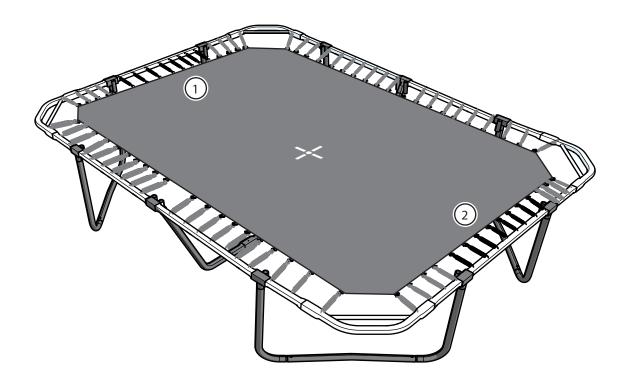

|
| All other trademarks are the properties of their respective owners.                                                                                                                                                                                                                                                                                                                                     |



For information regarding care and maintenance, visit your local Jumpking website.

# ASSEMBLE THE CORNER SECTIONS















## ASSEMBLE THE CENTRE SUPPORT SECTION













#### ASSEMBLE THE FRAME

























#### ATTACH THE STITCHED BED

























### ATTACH THE FRAME PAD





















# INSTALL THE ENCLOSURE NET POLES











x10 (box 1)







## ATTACH THE TOP OF THE ENCLOSURE NET











**x2** (box 3)

**x1** (box 3)





x2 (box 3) **x4** (box 3)











## ATTACH THE BOTTOM OF THE ENCLOSURE NET



















### FRAME PART LIST



| Pos | Description                    | Quantity | Part Number |
|-----|--------------------------------|----------|-------------|
| 1   | L-leg                          | 8        | RRSPSLL     |
| 2   | Centre support leg             | 2        | RRSPSCLS    |
| 3   | Centre support V-leg           | 1        | RRSPSCLSV   |
| 4   | Top tube "A"                   | 8        | RRSPSTT-A   |
| 5   | Top tube "C"                   | 2        | RRSPSTT-C   |
| 6   | L-top tube