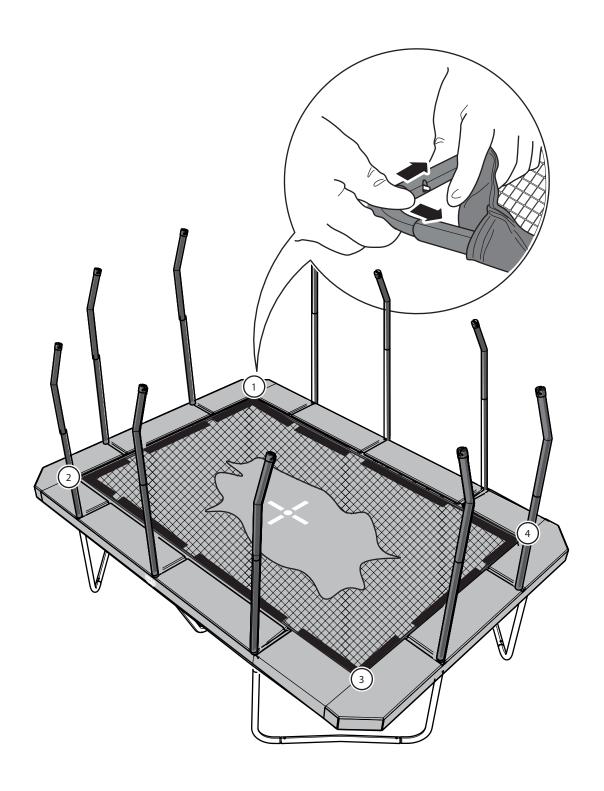

|



For information regarding care and maintenance, visit your local Jumpking website.

# ASSEMBLE THE CORNER SECTIONS















## ASSEMBLE THE CENTRE SUPPORT SECTION













#### ASSEMBLE THE FRAME

























#### ATTACH THE STITCHED BED

























### ATTACH THE FRAME PAD





















# INSTALL THE ENCLOSURE NET POLES











x10 (box 1)







## ATTACH THE TOP OF THE ENCLOSURE NET











**x2** (box 3)

**x1** (box 3)





x2 (box 3) **x4** (box 3)











## ATTACH THE BOTTOM OF THE ENCLOSURE NET



















### FRAME PART LIST



| Pos | Description                    | Quantity | Part Number |
|-----|--------------------------------|----------|-------------|
| 1   | L-leg                          | 8        | RRSPSLL     |
| 2   | Centre support leg             | 2        | RRSPSCLS    |
| 3   | Centre support V-leg           | 1        | RRSPSCLSV   |
| 4   | Top tube "A"                   | 8        | RRSPSTT-A   |
| 5   | Top tube "C"                   | 2        | RRSPSTT-C   |
| 6   | L-top tube (corner)            | 4        | RRSPSLTT    |
| 7   | T-connector with 1 welded tube | 8        | RRSPSTCW1   |
| 8   | T-connector with 2 welded tube | 4        | RRSPSTCW2   |

| Pos | Description                      | Quantity