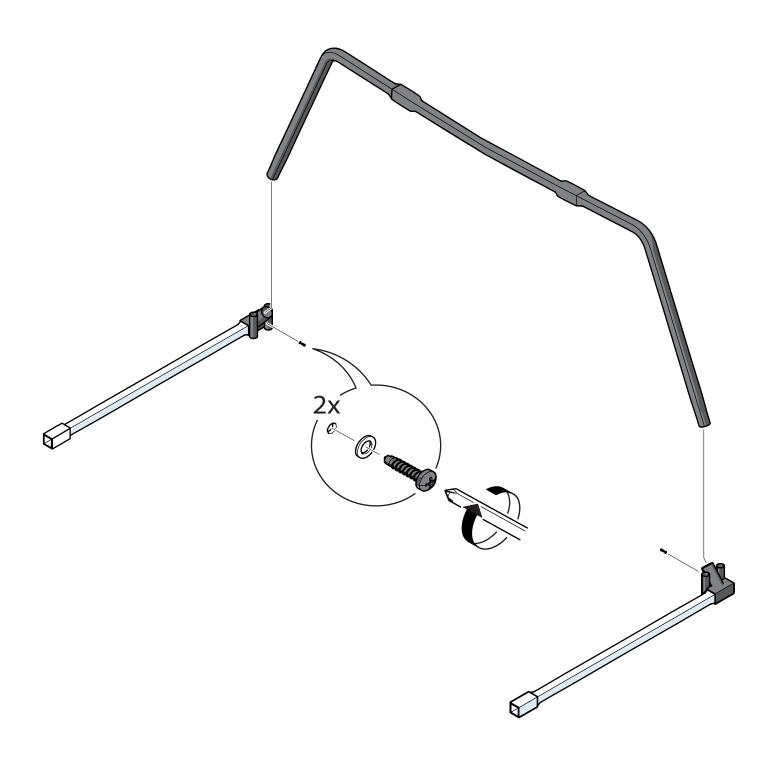

|
| All other trademarks are the properties of their respective owners.                                                                                                                                                                                                                                                                                                                                     |



For information regarding care and maintenance, visit your local Jumpking website.

# ASSEMBLE THE CORNER SECTIONS















## ASSEMBLE THE CENTRE SUPPORT SECTION













#### ASSEMBLE THE FRAME

























#### ATTACH THE STITCHED BED

























### ATTACH THE FRAME PAD





















# INSTALL THE ENCLOSURE NET POLES











x10 (box 1)







## ATTACH THE TOP OF THE ENCLOSURE NET











**x2** (box 3)

**x1** (box 3)





x2 (box 3) **x4** (box 3)











## ATTACH THE BOTTOM OF THE ENCLOSURE NET



















### FRAME PART LIST



| Pos | Description                    | Quantity | Part Number |
|-----|--------------------------------|----------|-------------|
| 1   | L-leg                          | 8        | RRSPSLL     |
| 2   | Centre support leg             | 2        | RRSPSCLS    |
| 3   | Centre support V-leg           | 1        | RRSPSCLSV   |
| 4   | Top tube "A"                   | 8