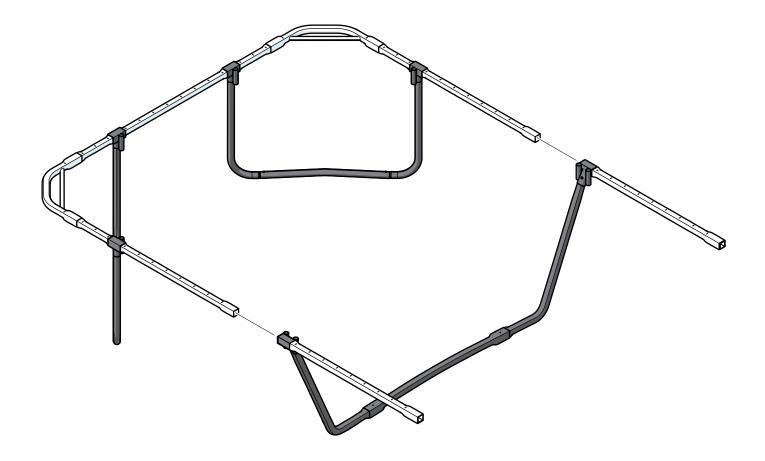

|
| All other trademarks are the properties of their respective owners.                                                                                                                                                                                                                                                                                                                                     |



For information regarding care and maintenance, visit your local Jumpking website.

# ASSEMBLE THE CORNER SECTIONS















## ASSEMBLE THE CENTRE SUPPORT SECTION













#### ASSEMBLE THE FRAME

























#### ATTACH THE STITCHED BED

























### ATTACH THE FRAME PAD





















# INSTALL THE ENCLOSURE NET POLES











x10 (box 1)







## ATTACH THE TOP OF THE ENCLOSURE NET











**x2** (box 3)

**x1** (box 3)





x2 (box 3) **x4** (box 3)











## ATTACH THE BOTTOM OF THE ENCLOSURE NET



















### FRAME PART LIST



| Pos | Description                    | Quantity | Part Number |
|-----|--------------------------------|----------|-------------|
| 1   | L-leg                          | 8        | RRSPSLL     |
| 2   | Centre support leg             | 2        | RRSPSCLS    |
| 3   | Centre support V-leg           | 1        | RRSPSCLSV   |
| 4   | Top tube "A"                   | 8        | RRSPSTT-A   |
| 5   | Top tube "C"