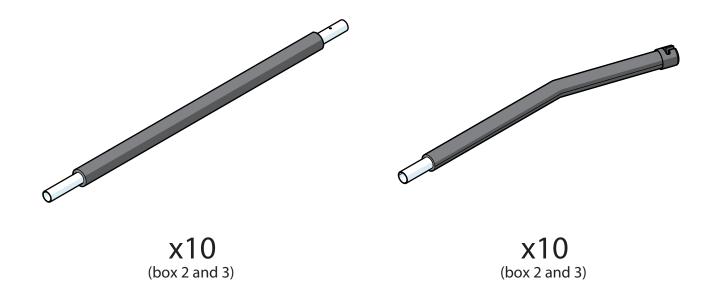

|
| All other trademarks are the properties of their respective owners.                                                                                                                                                                                                                                                                                                                                     |



For information regarding care and maintenance, visit your local Jumpking website.

# ASSEMBLE THE CORNER SECTIONS















## ASSEMBLE THE CENTRE SUPPORT SECTION













#### ASSEMBLE THE FRAME

























#### ATTACH THE STITCHED BED

























### ATTACH THE FRAME PAD





















# INSTALL THE ENCLOSURE NET POLES











x10 (box 1)







## ATTACH THE TOP OF THE ENCLOSURE NET











**x2** (box 3)

**x1** (box 3)





x2 (box 3) **x4** (box 3)











## ATTACH THE BOTTOM OF THE ENCLOSURE NET



















### FRAME PART LIST



| Pos | Description                    | Quantity | Part Number |
|-----|--------------------------------|----------|-------------|
| 1   | L-leg                          | 8        | RRSPSLL     |
| 2   | Centre support leg             | 2        | RRSPSCLS    |
| 3   | Centre support V-leg           | 1        | RRSPSCLSV   |
| 4   | Top tube "A"                   | 8        | RRSPSTT-A   |
| 5   | Top tube "C"                   | 2        | RRSPSTT-C   |
| 6   | L-top tube (corner)            | 4        | RRSPSLTT    |
| 7   | T-connector with 1 welded tube | 8