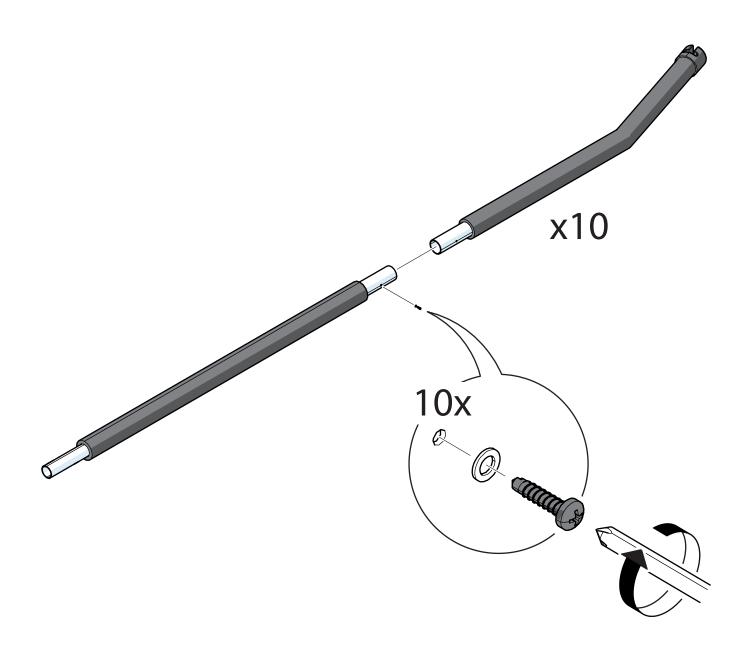

|
| All other trademarks are the properties of their respective owners.                                                                                                                                                                                                                                                                                                                                     |



For information regarding care and maintenance, visit your local Jumpking website.

# ASSEMBLE THE CORNER SECTIONS















## ASSEMBLE THE CENTRE SUPPORT SECTION













#### ASSEMBLE THE FRAME

























#### ATTACH THE STITCHED BED

























### ATTACH THE FRAME PAD





















# INSTALL THE ENCLOSURE NET POLES











x10 (box 1)







## ATTACH THE TOP OF THE ENCLOSURE NET











**x2** (box 3)

**x1** (box 3)





x2 (box 3) **x4** (box 3)











## ATTACH THE BOTTOM OF THE ENCLOSURE NET



















### FRAME PART LIST



| Pos | Description                    | Quantity | Part Number |
|-----|--------------------------------|----------|-------------|
| 1   | L-leg                          | 8        | RRSPSLL     |
| 2   | Centre support leg             | 2        | RRSPSCLS    |
| 3   | Centre support V-leg           | 1        | RRSPSCLSV   |
| 4   | Top tube "A"                   | 8        | RRSPSTT-A   |
| 5   | Top tube "C"                   | 2        | RRSPSTT-C   |
| 6   | L-top tube (corner)            | 4        | RRSPSLTT    |
| 7   | T-connector with 1 welded tube | 8        | RRSPSTC