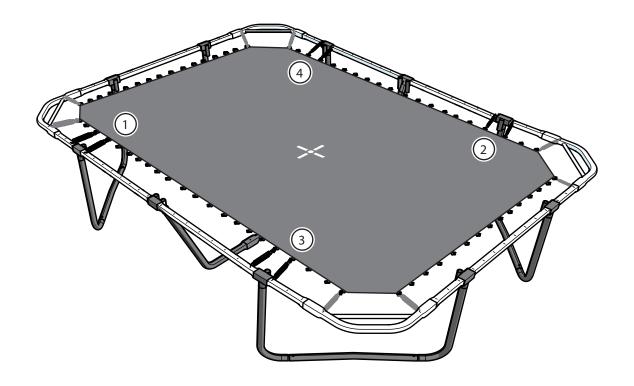

|
| All other trademarks are the properties of their respective owners.                                                                                                                                                                                                                                                                                                                                     |



For information regarding care and maintenance, visit your local Jumpking website.

# ASSEMBLE THE CORNER SECTIONS















## ASSEMBLE THE CENTRE SUPPORT SECTION













#### ASSEMBLE THE FRAME

























#### ATTACH THE STITCHED BED

























### ATTACH THE FRAME PAD





















# INSTALL THE ENCLOSURE NET POLES











x10 (box 1)







## ATTACH THE TOP OF THE ENCLOSURE NET











**x2** (box 3)

**x1** (box 3)





x2 (box 3) **x4** (box 3)











## ATTACH THE BOTTOM OF THE ENCLOSURE NET



















### FRAME PART LIST



| Pos | Description                    | Quantity | Part Number |
|-----|--------------------------------|----------|-------------|
| 1   | L-leg                          | 8        | RRSPSLL     |
| 2   | Centre support leg             | 2        | RRSPSCLS    |
| 3   | Centre support V-leg           | 1        | RRSPSCLSV   |
| 4   | Top tube "A"                   | 8        | RRSPSTT-A   |
| 5   | Top tube "C"                   | 2        | RRSPSTT-C   |
| 6   | L-t