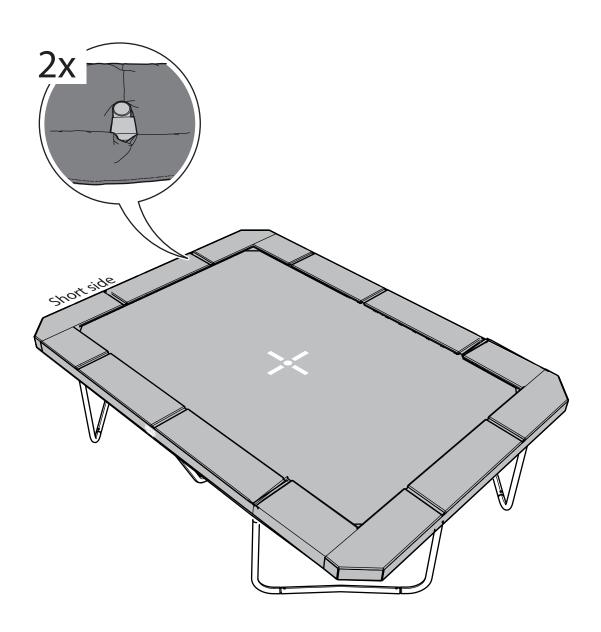

|
| All other trademarks are the properties of their respective owners.                                                                                                                                                                                                                                                                                                                                     |



For information regarding care and maintenance, visit your local Jumpking website.

# ASSEMBLE THE CORNER SECTIONS















## ASSEMBLE THE CENTRE SUPPORT SECTION













#### ASSEMBLE THE FRAME

























#### ATTACH THE STITCHED BED

























### ATTACH THE FRAME PAD





















# INSTALL THE ENCLOSURE NET POLES











x10 (box 1)







## ATTACH THE TOP OF THE ENCLOSURE NET











**x2** (box 3)

**x1** (box 3)





x2 (box 3) **x4** (box 3)











## ATTACH THE BOTTOM OF THE ENCLOSURE NET



















### FRAME PART LIST



| Pos | Description                    | Quantity | Part Number |
|-----|--------------------------------|----------|-------------|
| 1   | L-leg                          | 8        | RRSPSLL     |
| 2   | Centre support leg             | 2        | RRSPSCLS    |
| 3   | Centre support V-leg           | 1        | RRSPSCLSV   |
| 4   | Top tube "A"                   | 8        | RRSPSTT-A   |
| 5   | Top tube "C"                   | 2        | RRSPSTT-C   |
| 6   | L-top tube (corner)            | 4        | RRSPSLTT