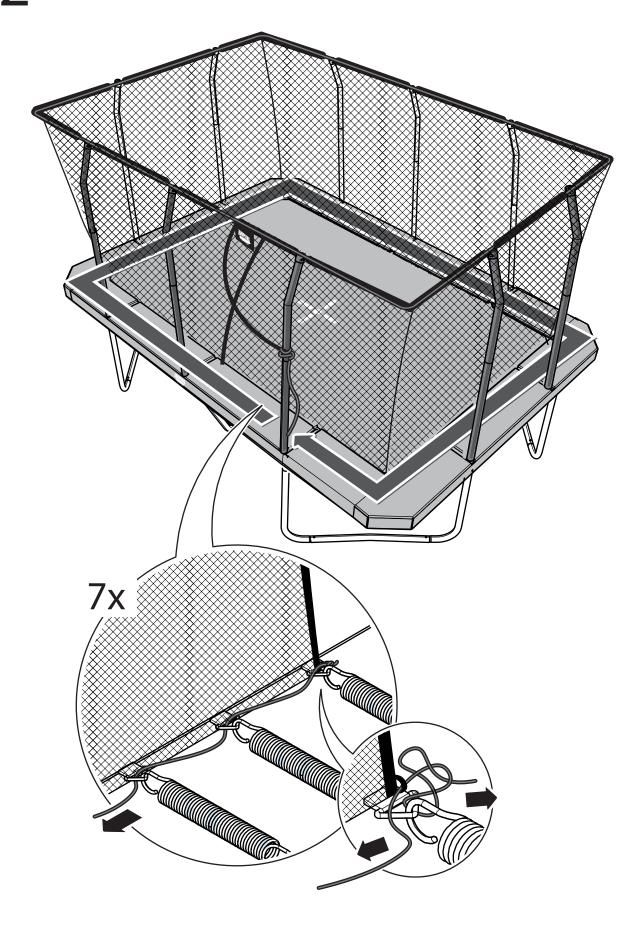

|



For information regarding care and maintenance, visit your local Jumpking website.

# ASSEMBLE THE CORNER SECTIONS















## ASSEMBLE THE CENTRE SUPPORT SECTION













#### ASSEMBLE THE FRAME

























#### ATTACH THE STITCHED BED

























### ATTACH THE FRAME PAD





















# INSTALL THE ENCLOSURE NET POLES











x10 (box 1)







## ATTACH THE TOP OF THE ENCLOSURE NET











**x2** (box 3)

**x1** (box 3)





x2 (box 3) **x4** (box 3)











## ATTACH THE BOTTOM OF THE ENCLOSURE NET



















### FRAME PART LIST



| Pos | Description                    | Quantity | Part Number |
|-----|--------------------------------|----------|-------------|
| 1   | L-leg                          | 8        | RRSPSLL     |
| 2   | Centre support leg             | 2        | RRSPSCLS    |
| 3   | Centre support V-leg           | 1        | RRSPSCLSV   |
| 4   | Top tube "A"                   | 8        | RRSPSTT-A   |
| 5   | Top tube "C"                   | 2        | RRSPSTT-C   |
| 6   | L-top tube (corner)            | 4        | RRSPSLTT    |
| 7   | T-connector with 1 welded tube | 8        | RRSPSTCW1   |
| 8   | T-connector with 2 welded tube | 4        | RRSPSTCW2   |

| Pos | Description                      | Quantity | Part Number  |
|-----|--------------------------------