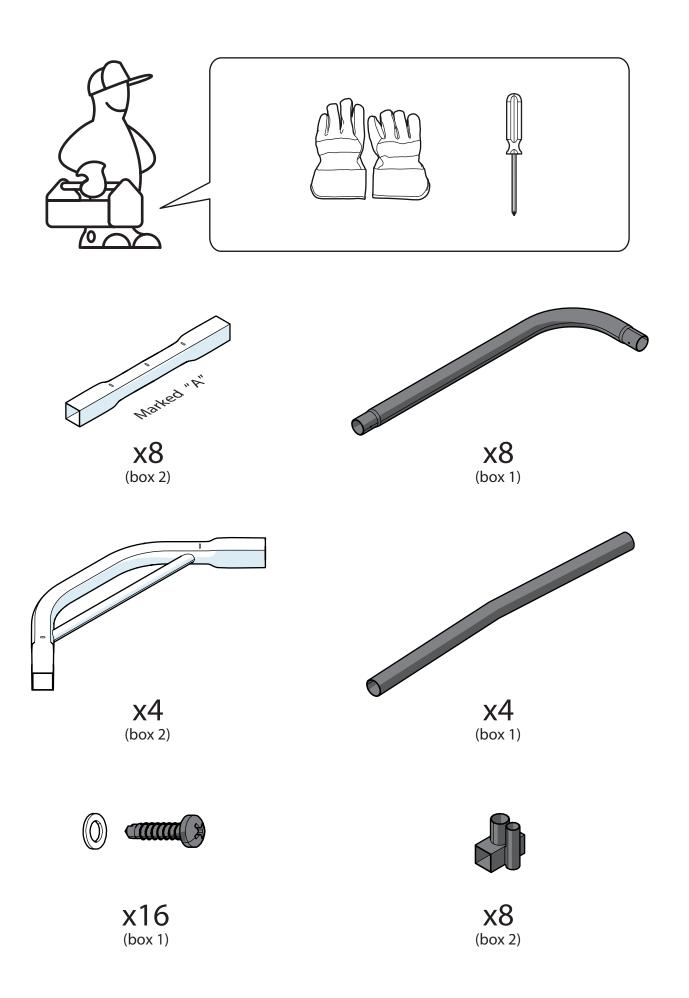

|
| All other trademarks are the properties of their respective owners.                                                                                                                                                                                                                                                                                                                                     |



For information regarding care and maintenance, visit your local Jumpking website.

# ASSEMBLE THE CORNER SECTIONS















## ASSEMBLE THE CENTRE SUPPORT SECTION













#### ASSEMBLE THE FRAME

























#### ATTACH THE STITCHED BED

























### ATTACH THE FRAME PAD





















# INSTALL THE ENCLOSURE NET POLES











x10 (box 1)







## ATTACH THE TOP OF THE ENCLOSURE NET











**x2** (box 3)

**x1** (box 3)





x2 (box 3) **x4** (box 3)











## ATTACH THE BOTTOM OF THE ENCLOSURE NET



















### FRAME PART LIST



| Pos | Description                    | Quantity | Part Number |
|-----|--------------------------------|----------|-------------|
| 1   | L-leg                          | 8        | RRSPSLL     |
| 2   | Centre support leg             | 2        | RRSPSCLS    |
| 3   | Centre support V-leg           | 1        | RR