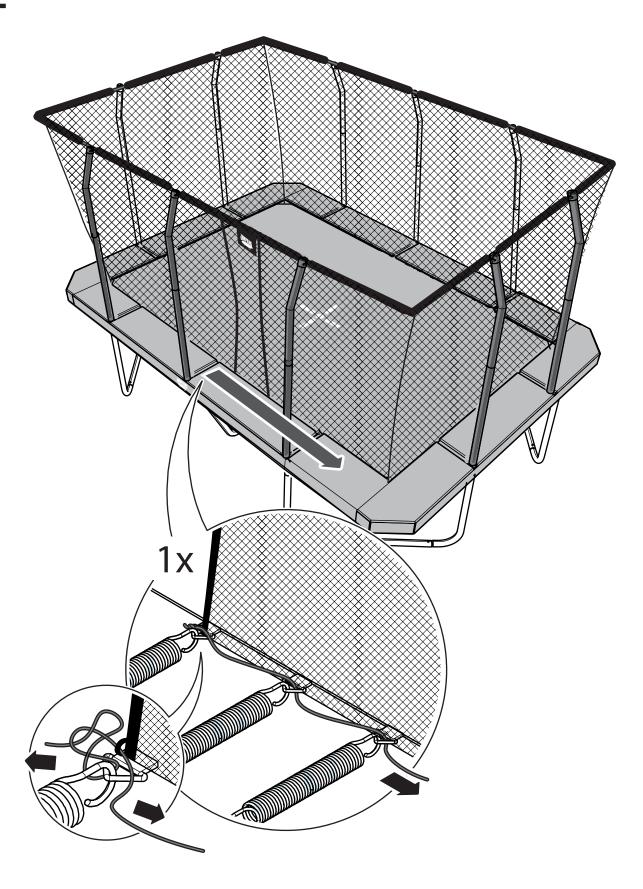

|



For information regarding care and maintenance, visit your local Jumpking website.

# ASSEMBLE THE CORNER SECTIONS















## ASSEMBLE THE CENTRE SUPPORT SECTION













#### ASSEMBLE THE FRAME

























#### ATTACH THE STITCHED BED

























### ATTACH THE FRAME PAD





















# INSTALL THE ENCLOSURE NET POLES











x10 (box 1)







## ATTACH THE TOP OF THE ENCLOSURE NET











**x2** (box 3)

**x1** (box 3)





x2 (box 3) **x4** (box 3)











## ATTACH THE BOTTOM OF THE ENCLOSURE NET



















### FRAME PART LIST



| Pos | Description                    | Quantity | Part Number |
|-----|--------------------------------|----------|-------------|
| 1   | L-leg                          | 8        | RRSPSLL     |
| 2   | Centre support leg             | 2        | RRSPSCLS    |
| 3   | Centre support V-leg           | 1        | RRSPSCLSV   |
| 4   | Top tube "A"                   | 8        | RRSPSTT-A   |
| 5   | Top tube "C"                   | 2        | RRSPSTT-C   |
| 6   | L-top tube (corner)            | 4        | RRSPSLTT    |
| 7   | T-connector with 1 welded tube | 8        | RRSPSTCW1   |
| 8   | T-connector with 2 welded tube | 4        | RRSPSTCW2   |

| Pos | Description                      | Quantity | Part Number  |
|-----|----------------------------------|-