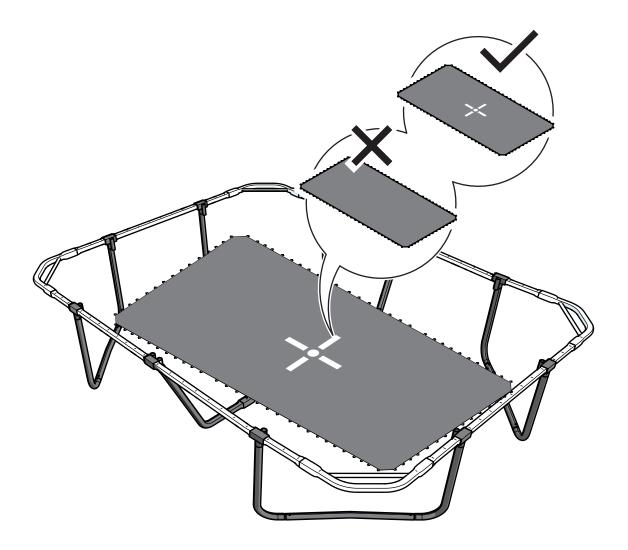

|
| All other trademarks are the properties of their respective owners.                                                                                                                                                                                                                                                                                                                                     |



For information regarding care and maintenance, visit your local Jumpking website.

# ASSEMBLE THE CORNER SECTIONS















## ASSEMBLE THE CENTRE SUPPORT SECTION













#### ASSEMBLE THE FRAME

























#### ATTACH THE STITCHED BED

























### ATTACH THE FRAME PAD





















# INSTALL THE ENCLOSURE NET POLES











x10 (box 1)







## ATTACH THE TOP OF THE ENCLOSURE NET











**x2** (box 3)

**x1** (box 3)





x2 (box 3) **x4** (box 3)











## ATTACH THE BOTTOM OF THE ENCLOSURE NET



















### FRAME PART LIST



| Pos | Description                    | Quantity | Part Number |
|-----|--------------------------------|----------|-------------|
| 1   | L-leg                          | 8        | RRSPSLL     |
| 2   | Centre support leg             | 2        | RRSPSCLS    |
| 3   | Centre support V-leg           | 1        | RRSPSCLSV   |
| 4   | Top tube "A"                   | 8        | RRSPSTT-A   |
| 5   | Top tube "C"                   | 2        | RRSPSTT-C   |
| 6