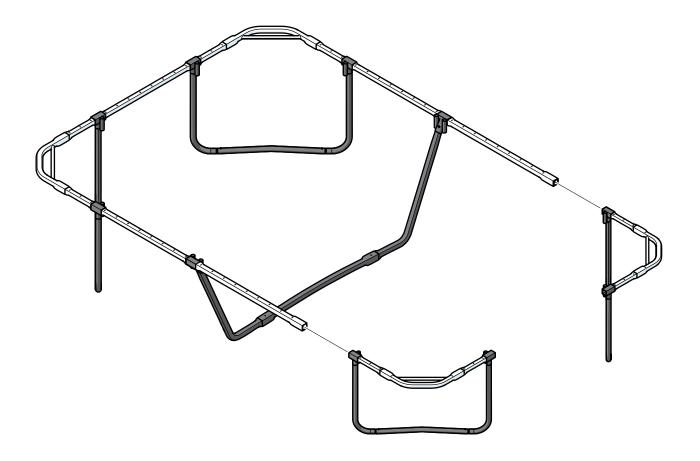

|
| All other trademarks are the properties of their respective owners.                                                                                                                                                                                                                                                                                                                                     |



For information regarding care and maintenance, visit your local Jumpking website.

# ASSEMBLE THE CORNER SECTIONS















## ASSEMBLE THE CENTRE SUPPORT SECTION













#### ASSEMBLE THE FRAME

























#### ATTACH THE STITCHED BED

























### ATTACH THE FRAME PAD





















# INSTALL THE ENCLOSURE NET POLES











x10 (box 1)







## ATTACH THE TOP OF THE ENCLOSURE NET











**x2** (box 3)

**x1** (box 3)





x2 (box 3) **x4** (box 3)











## ATTACH THE BOTTOM OF THE ENCLOSURE NET



















### FRAME PART LIST



| Pos | Description                    | Quantity | Part Number |
|-----|--------------------------------|----------|-------------|
| 1   | L-leg                          | 8        | RRSPSLL     |
| 2   | Centre support leg             | 2        | RRSPSCLS    |
| 3   | Centre support V-leg           | 1        | RRSPSCLSV   |
| 4   | Top tube "A"                   | 8        | RRSPSTT-A   |
| 5   | Top tube "C"