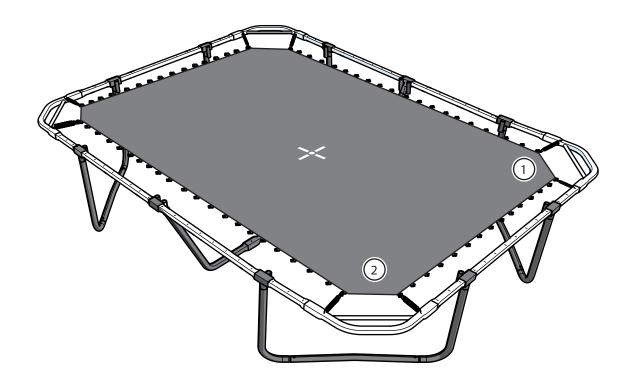

|
| All other trademarks are the properties of their respective owners.                                                                                                                                                                                                                                                                                                                                     |



For information regarding care and maintenance, visit your local Jumpking website.

# ASSEMBLE THE CORNER SECTIONS















## ASSEMBLE THE CENTRE SUPPORT SECTION













#### ASSEMBLE THE FRAME

























#### ATTACH THE STITCHED BED

























### ATTACH THE FRAME PAD





















# INSTALL THE ENCLOSURE NET POLES











x10 (box 1)







## ATTACH THE TOP OF THE ENCLOSURE NET











**x2** (box 3)

**x1** (box 3)





x2 (box 3) **x4** (box 3)











## ATTACH THE BOTTOM OF THE ENCLOSURE NET



















### FRAME PART LIST



| Pos | Description                    | Quantity | Part Number |
|-----|--------------------------------|----------|-------------|
| 1   | L-leg                          | 8        | RRSPSLL     |
| 2   | Centre support leg             | 2        | RRSPSCLS    |
| 3   | Centre support V-leg           | 1        | RRSPSCLSV   |
| 4   | Top tube "A"                   | 8        | RRSPSTT-A   |
| 5   | Top tube "C"                   | 2        | RRSPSTT-C   |
| 6   | L