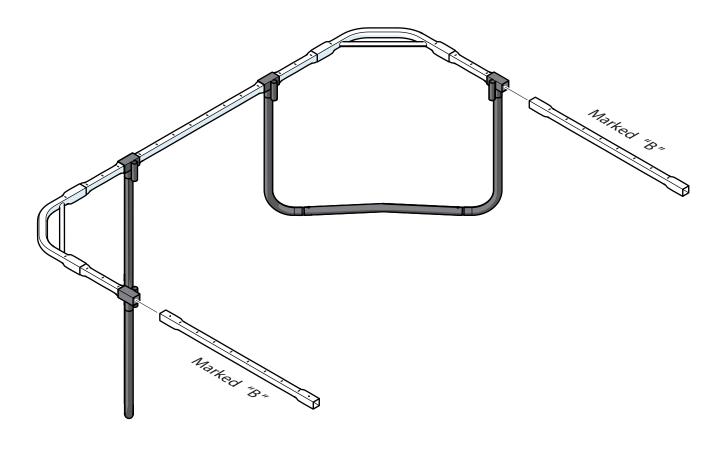

|
| All other trademarks are the properties of their respective owners.                                                                                                                                                                                                                                                                                                                                     |



For information regarding care and maintenance, visit your local Jumpking website.

# ASSEMBLE THE CORNER SECTIONS















## ASSEMBLE THE CENTRE SUPPORT SECTION













#### ASSEMBLE THE FRAME

























#### ATTACH THE STITCHED BED

























### ATTACH THE FRAME PAD





















# INSTALL THE ENCLOSURE NET POLES











x10 (box 1)







## ATTACH THE TOP OF THE ENCLOSURE NET











**x2** (box 3)

**x1** (box 3)





x2 (box 3) **x4** (box 3)











## ATTACH THE BOTTOM OF THE ENCLOSURE NET



















### FRAME PART LIST



| Pos | Description                    | Quantity | Part Number |
|-----|--------------------------------|----------|-------------|
| 1   | L-leg                          | 8        | RRSPSLL     |
| 2   | Centre support leg             | 2        | RRSPSCLS    |
| 3   | Centre support V-leg           | 1        | RRSPSCLSV   |
| 4   | Top tube "A"                   | 8        | RRSPSTT-A   |
| 5   | Top tube "C"