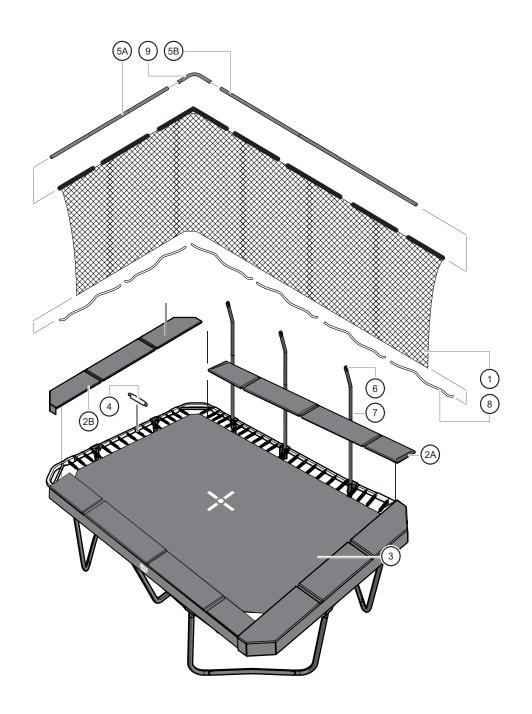

#### **SPARE PART LIST**

| Pos | Description       | Quantity | Part Number |
|-----|-------------------|----------|-------------|
| 1   | Enclosure net     | 1        | 1014N       |
| 2A  | Frame pad (long)  | 2        | 1014K1      |
| 2B  | Frame pad (short) | 2        | 10SPSK1     |
| 3   | Bed               | 1        | 1014H       |
| 4   | Spring            | 80       | 70025       |
| 5A  | G3 set (short)    | 2        | 1014G1      |
| 5B  | G3 set (long)     | 2        | 10SPSG1     |
| 6   | G3 cap            | 12       | 127-32      |
| 7   | Foam sleeve       | 24       | 71032XPE8P  |

| Pos | Description        | Quantity | Part Number |
|-----|--------------------|----------|-------------|
| 8   | Enclosure net cord | 8        | 70025       |
| 9   | G3 connector       | 4        | MG3REC      |
| -   | Spring tool        | 1        | 565         |
| -   | Self tapping screw | 36       | 90041       |