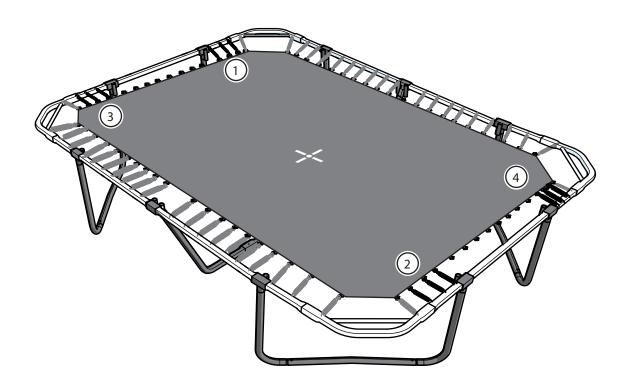

|
| All other trademarks are the properties of their respective owners.                                                                                                                                                                                                                                                                                                                                     |



For information regarding care and maintenance, visit your local Jumpking website.

# ASSEMBLE THE CORNER SECTIONS















## ASSEMBLE THE CENTRE SUPPORT SECTION













#### ASSEMBLE THE FRAME

























#### ATTACH THE STITCHED BED

























### ATTACH THE FRAME PAD





















# INSTALL THE ENCLOSURE NET POLES











x10 (box 1)







## ATTACH THE TOP OF THE ENCLOSURE NET











**x2** (box 3)

**x1** (box 3)





x2 (box 3) **x4** (box 3)











## ATTACH THE BOTTOM OF THE ENCLOSURE NET



















### FRAME PART LIST



| Pos | Description                    | Quantity | Part Number |
|-----|--------------------------------|----------|-------------|
| 1   | L-leg                          | 8        | RRSPSLL     |
| 2   | Centre support leg             | 2        | RRSPSCLS    |
| 3   | Centre support V-leg           | 1        | RRSPSCLSV   |
| 4   | Top tube "A"                   | 8        | RRSPSTT-A   |
| 5   | Top tube "C"                   | 2        | RRSPSTT-C   |
| 6   | L-top tub