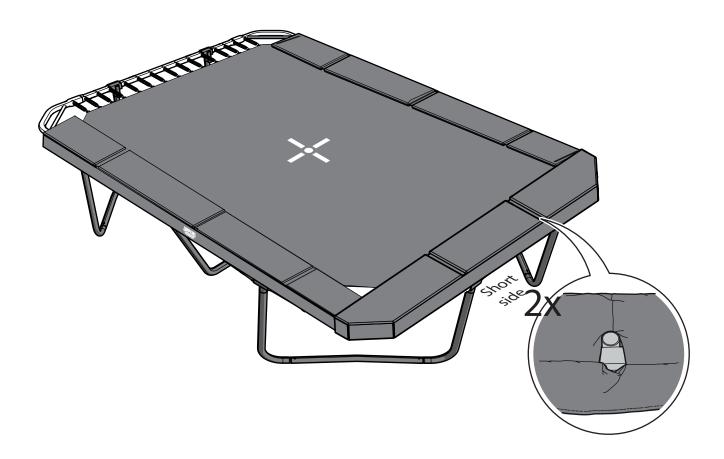

|
| All other trademarks are the properties of their respective owners.                                                                                                                                                                                                                                                                                                                                     |



For information regarding care and maintenance, visit your local Jumpking website.

# ASSEMBLE THE CORNER SECTIONS















## ASSEMBLE THE CENTRE SUPPORT SECTION













#### ASSEMBLE THE FRAME

























#### ATTACH THE STITCHED BED

























### ATTACH THE FRAME PAD





















# INSTALL THE ENCLOSURE NET POLES











x10 (box 1)







## ATTACH THE TOP OF THE ENCLOSURE NET











**x2** (box 3)

**x1** (box 3)





x2 (box 3) **x4** (box 3)











## ATTACH THE BOTTOM OF THE ENCLOSURE NET



















### FRAME PART LIST



| Pos | Description                    | Quantity | Part Number |
|-----|--------------------------------|----------|-------------|
| 1   | L-leg                          | 8        | RRSPSLL     |
| 2   | Centre support leg             | 2        | RRSPSCLS    |
| 3   | Centre support V-leg           | 1        | RRSPSCLSV   |
| 4   | Top tube "A"                   | 8        | RRSPSTT-A   |
| 5   | Top tube "C"                   | 2        | RRSPSTT-C   |
| 6   | L-top tube (corner)            | 4        | RRSPSLTT