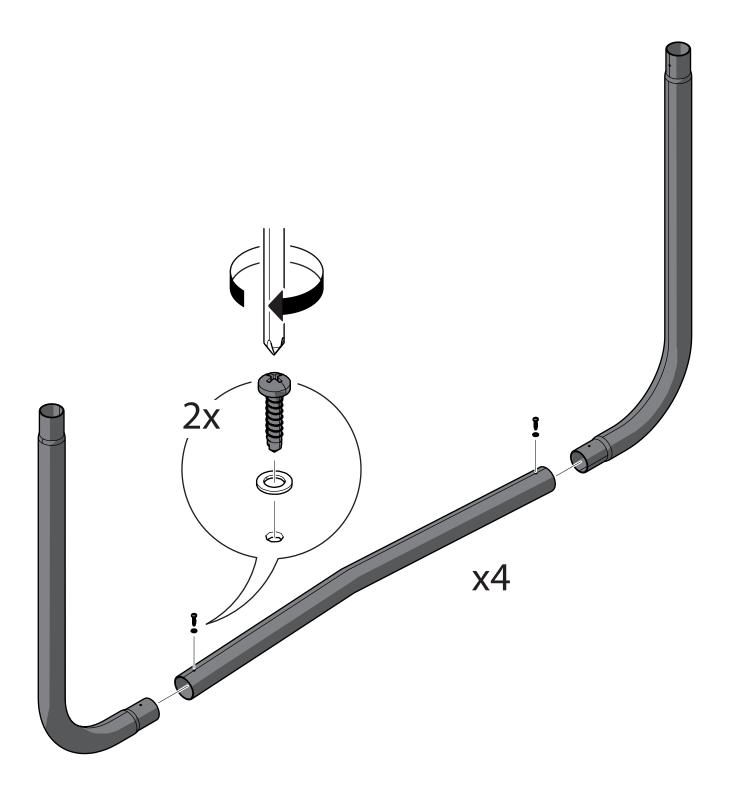

|
| All other trademarks are the properties of their respective owners.                                                                                                                                                                                                                                                                                                                                     |



For information regarding care and maintenance, visit your local Jumpking website.

# ASSEMBLE THE CORNER SECTIONS















## ASSEMBLE THE CENTRE SUPPORT SECTION













#### ASSEMBLE THE FRAME

























#### ATTACH THE STITCHED BED

























### ATTACH THE FRAME PAD





















# INSTALL THE ENCLOSURE NET POLES











x10 (box 1)







## ATTACH THE TOP OF THE ENCLOSURE NET











**x2** (box 3)

**x1** (box 3)





x2 (box 3) **x4** (box 3)











## ATTACH THE BOTTOM OF THE ENCLOSURE NET



















### FRAME PART LIST



| Pos | Description                    | Quantity | Part Number |
|-----|--------------------------------|----------|-------------|
| 1   | L-leg                          | 8        | RRSPSLL     |
| 2   | Centre support leg             | 2        | RRSPSCLS    |
| 3   | Centre support V-leg           | 1        | RRSPSCLS