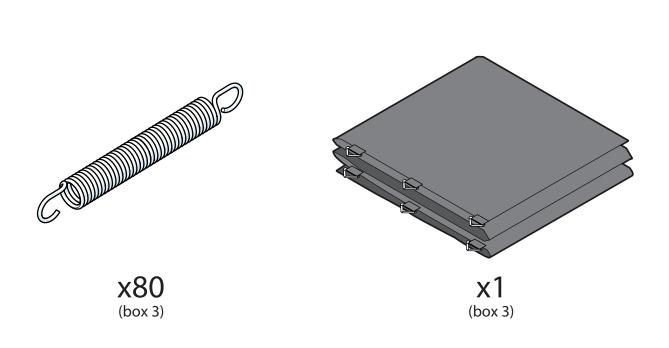

#### ATTACH THE STITCHED BED

#### **SPARE PART LIST**

| Pos | Description       | Quantity | Part Number |
|-----|-------------------|----------|-------------|
| 1   | Enclosure net     | 1        | 1014N       |
| 2A  | Frame pad (long)  | 2        | 1014K1      |
| 2B  | Frame pad (short) | 2        | 10SPSK1     |
| 3   | Bed               | 1        | 1014H       |
| 4   | Spring            | 80       | 70025       |
| 5A  | G3 set (short)    | 2        | 1014G1      |
| 5B  | G3 set (long)     | 2        | 10SPSG1     |
| 6   | G3 cap            | 12       | 127-32      |
| 7   | Foam sleeve       | 24       | 71032XPE8P  |