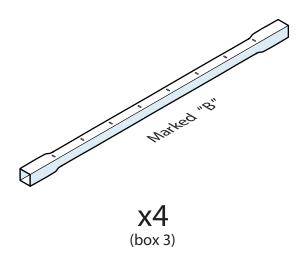

### FRAME PART LIST

| Pos | Description                    | Quantity | Part Number |
|-----|--------------------------------|----------|-------------|
| 1   | L-leg                          | 8        | RRSPSLL     |
| 2   | Centre support leg             | 2        | RRSPSCLS    |
| 3   | Centre support V-leg           | 1        | RRSPSCLSV   |
| 4   | Top tube "A"                   | 8        | RRSPSTT-A   |
| 5   | Top tube "C"                   | 2        | RRSPSTT-C   |
| 6   | L-top tube (corner)            | 4        | RRSPSLTT    |
| 7   | T-connector with 1 welded tube | 8        | RRSPSTCW1   |
| 8   | T-connector with 2 welded tube | 4        | RRSPSTCW2   |

| Pos | Description                      | Quantity | Part Number  |
|-----|----------------------------------|----------|--------------|
| 9   | Centre leg                       | 4        | RRSPSCL      |
| 10  | Bottom pole rectangular 32<br>mm | 12       | 90032NR      |
| 11  | Top pole rectangular 32 mm       | 12       | 90032ÖR      |
| 12  | Top tube "B"                     | 4        | RR1810V1TT-B |