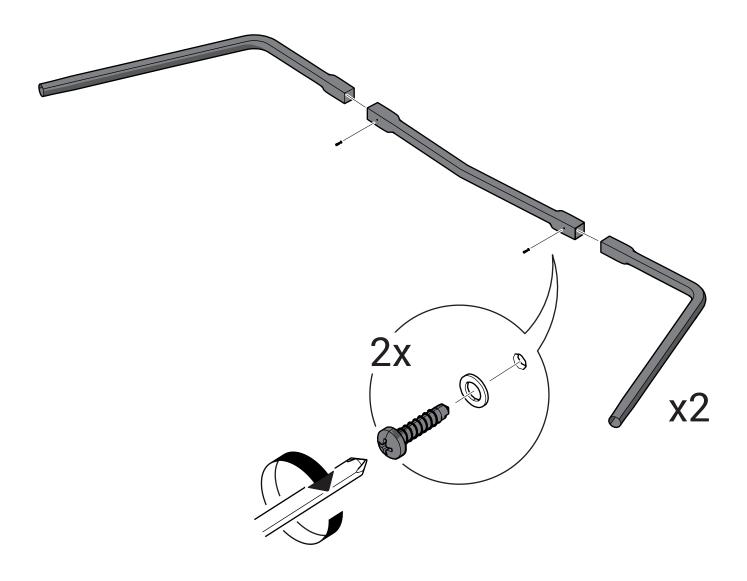

|
| All other trademarks are the properties of their respective owners.                                                                                                                                                                                                                                                                                                                                     |



For information regarding care and maintenance, visit your local Jumpking website.

# ASSEMBLE THE CORNER SECTIONS















## ASSEMBLE THE CENTRE SUPPORT SECTION













#### ASSEMBLE THE FRAME

























#### ATTACH THE STITCHED BED

























### ATTACH THE FRAME PAD





















# INSTALL THE ENCLOSURE NET POLES











x10 (box 1)







## ATTACH THE TOP OF THE ENCLOSURE NET











**x2** (box 3)

**x1** (box 3)





x2 (box 3) **x4** (box 3)











## ATTACH THE BOTTOM OF THE ENCLOSURE NET



















### FRAME PART LIST



| Pos | Description                    | Quantity | Part Number |
|-----|--------------------------------|----------|-------------|
| 1   | L-leg                          | 8        | RRSPSLL     |
| 2   | Centre support leg             | 2        | RRSPSCLS    |
| 3   | Centre support V-leg           | 1        | RRSPSCLSV   |
| 4   | Top tube "A"                   | 8